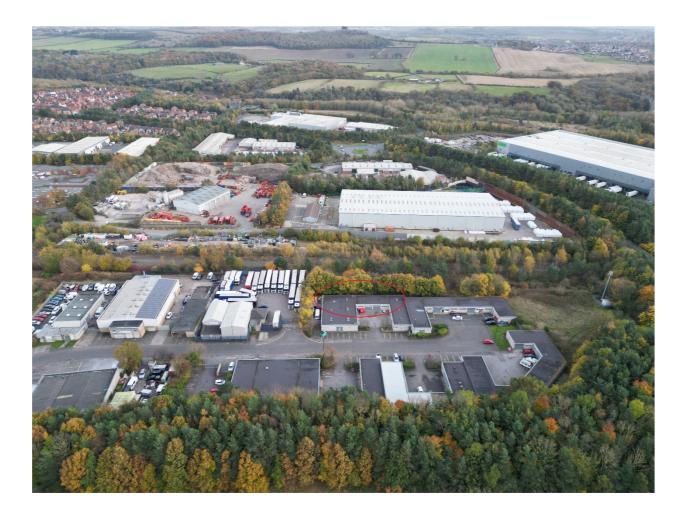

### LOCATION

The subject property is located on Swan Industrial Estate (North) Swan Road, Washington.

Swan Industrial Estate is situated 10 miles south of the city Newcastle with Sunderland 6 miles away.

The location is equally distance between the main arterial routes, A19 and A1, which both lie circa 2 miles away respectively.

Surrounding occupiers consist of mainly commercial uses, with residential close by.

# DESCRIPTION

The estate offers a selection of 46 workshop / warehouse units of various sizes, set within a self-contained industrial estate.

Access to the estate is via a single entrance road (Swan Road).

The subject unit is of steel portal frame design with brick work walls and flat felted roof over.

Vehicular access is via an automatic remote roller shutter door with communal yard to the front.

The property forms part of a terrace of workshops with this unit being located to the rear.

The surrounding estate offers soft landscaping and communal car parking.

The surrounding estate offers a combination of fenced and soft landscaping to the boundaries.