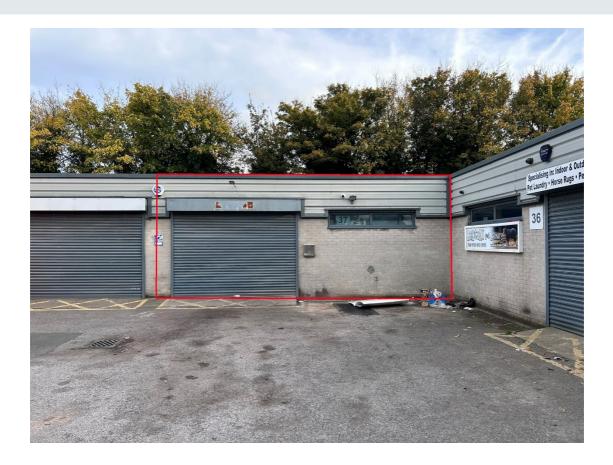

The subject unit is of steel portal frame design with brick work walls and flat felted roof over.

Vehicular access is via an automatic remote roller shutter door with communal yard to the front.

The property forms part of a terrace of workshops with this unit being located to the rear.

## ACCOMMODATION

From onsite measurements the premises have the following GIA:

<u>Unit 37</u> Workshop/Warehouse

TOTAL GIA: 60.53

60.53M<sup>2</sup> (652 SQ FT)

60.53m<sup>2</sup>