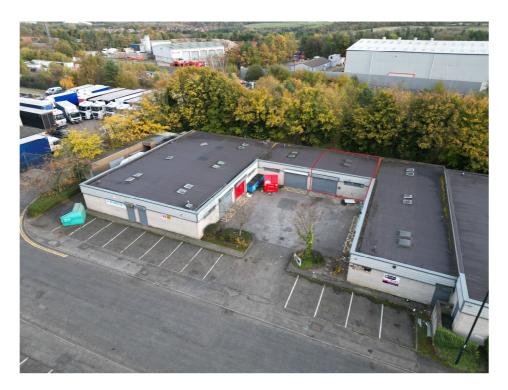

# DESCRIPTION

The estate offers a selection of 46 workshop / warehouse units of various sizes, set within a self-contained industrial estate.

Access to the estate is via a single entrance road (Swan Road).

The subject unit is of steel portal frame design with brick work walls and flat felted roof over.

Vehicular access is via an automatic remote roller shutter door with communal yard to the front.

The property forms part of a terrace of workshops with this unit being located to the rear.

The surrounding estate offers soft landscaping and communal car parking.

The surrounding estate offers a combination of fenced and soft landscaping to the boundaries.