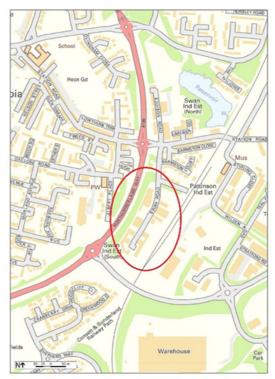

### LOCATION

The subject property is located on Swan Industrial Estate (North) Swan Road, Washington.

Swan Industrial Estate is situated 10 miles south of the city Newcastle with Sunderland 6 miles away.

The location is equally distance between the main arterial routes, A19 and A1, which both lie circa 2 miles away respectively.

Surrounding occupiers consist of mainly commercial uses, with residential close by.

The exact location is shown on the attached plan.