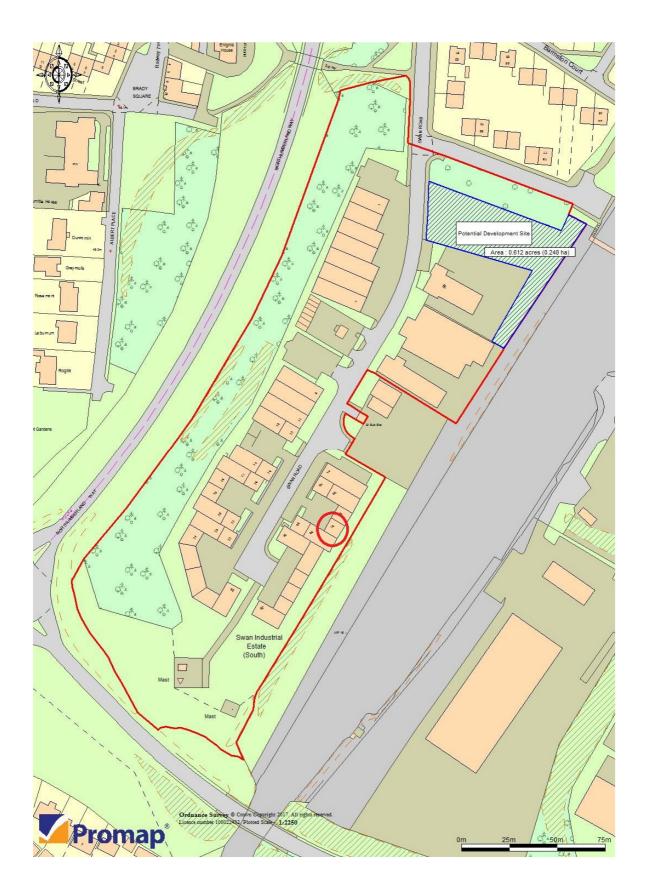

### LOCATION

The subject property is located on Swan Industrial Estate (North) Swan Road, Washington.

Swan Industrial Estate is situated 10 miles south of the city Newcastle with Sunderland 6 miles away.

The location is equally distance between the main arterial routes, A19 and A1, which both lie circa 2 miles away respectively.

Surrounding occupiers consist of mainly commercial uses, with residential close by.

The exact location is shown on the attached plan.