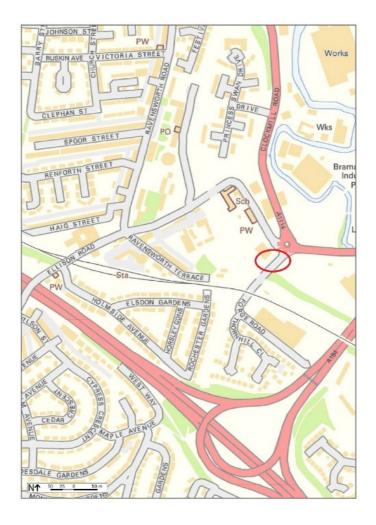

 Scale
 1:4774

 Date:
 16/07/15

 Reference

 Order No:
 1540295

F!NC

Forge Street, Gateshead NE8 2QU

F492 Printed by Ravensworth 01670 713330