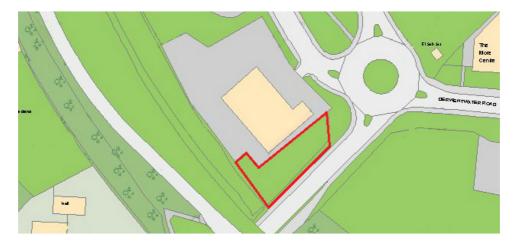

## \*PRELIMINARY DETAILS\* LAND AT FORGE ROAD GATESHEAD TYNE AND WEAR NE8 2QU

- SELF CONTAINED YARD / OPEN STORAGE COMPOUND
- TOTAL SITE AREA: 0.08 HA (0.2 ACRES) OR THEREABOUTS
- PROMINENT SITE WITH MAIN ROAD VISIBILITY
- RENT £7,500 PA