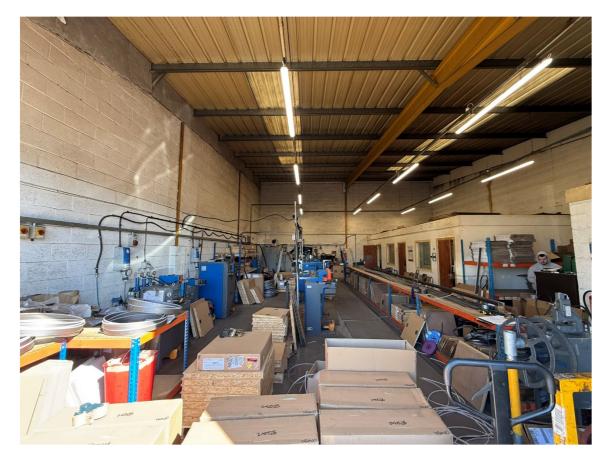

#### DESCRIPTION

The subject premises comprise of self-contained mid terrace workshop / warehouse with internal offices and external parking.

Constructed of steel portal frame design with brick / block infill walls and cladding to elevations and roof over.

Vehicular access is via single automatic roller shutter (3.6m by 4m) offering strip lighting, concrete floors and an internal eaves height of 4.1 m (Apex 6m).

Internally there are two separate offices, with kitchen and WC facilities.

Externally there is loading and car parking areas.