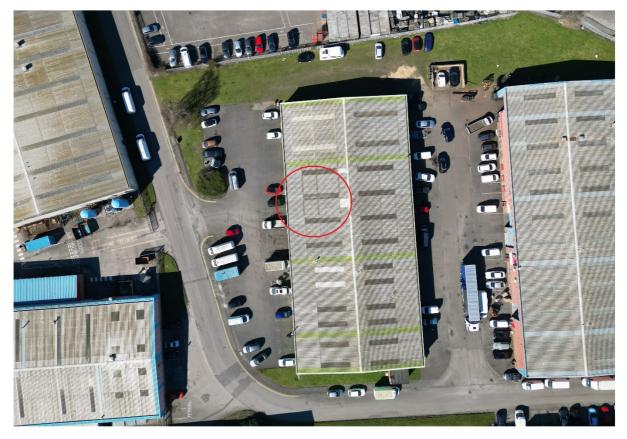

The surrounding area is mainly industrial.

The subject property benefits from frontage onto the main estate road.

All local amenities and services are situated a short distance away.

Exact location is shown on the attached plan.