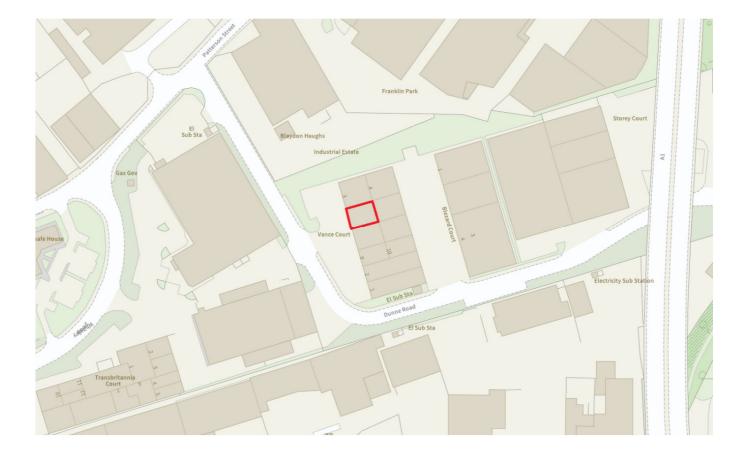

### LOCATION

The premises are located on Vance Court, Transbritannia Enterprise Park, Blaydon-On-Tyne.

This location benefits from excellent communication links with close proximity to the A695 Chainbridge Road, which in turn leads to the A1 Western by-pass.

The surrounding area is mainly industrial.

The subject property benefits from frontage onto the main estate road.

All local amenities and services are situated a short distance away.

Exact location is shown on the attached plan.