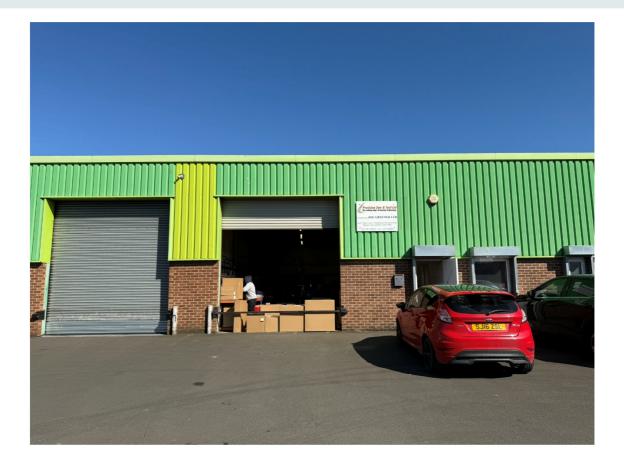

#### DESCRIPTION

The subject premises comprise of self-contained mid terrace workshop / warehouse with internal offices and external parking.

Constructed of steel portal frame design with brick / block infill walls and cladding to elevations and roof over.

Vehicular access is via single automatic roller shutter (3.6m by 4m) offering strip lighting, concrete floors and an internal eaves height of 4.1 m (Apex 6m).

Internally there are two separate offices, with kitchen and WC facilities.

Externally there is loading and car parking areas.