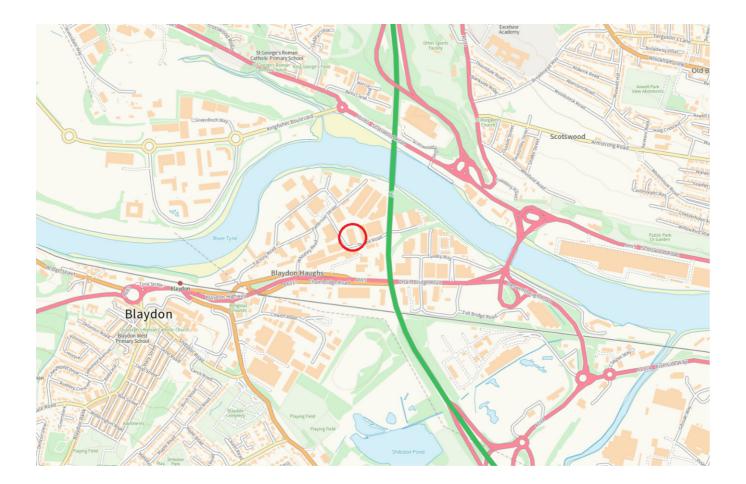

### LOCATION

The premises are located on Vance Court, Transbritannia Enterprise Park, Blaydon-On-Tyne.

This location benefits from excellent communication links with close proximity to the A695 Chainbridge Road, which in turn leads to the A1 Western by-pass.

The surrounding area is mainly industrial.

The subject property benefits from frontage onto the main estate road.

All local amenities and services are situated a short distance away.

Exact location is shown on the attached plan.