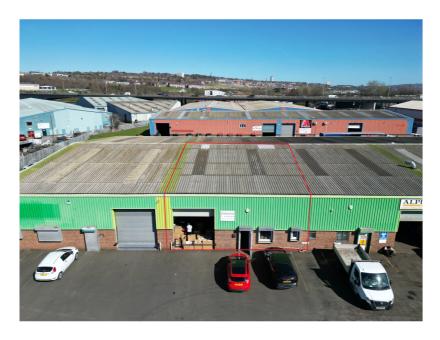

# UNIT 5 VANCE COURT TRANSBRITANNIA ENTERPRISE PARK BLAYDON-ON-TYNE TYNE AND WEAR NE21 5NH

- MODERN TERRACE WORKSHOP / WAREHOUSE WITH OFFICES
- GIA: 176.83M<sup>2</sup> (1,903 SQ FT)
- SUITABLE FOR A VARIETY OF USES, SUBJECT TO PLANNING PERMISSION.
- IDEAL FOR OWNER OCCUPIER OR INVESTOR
- PRICE £175,000 (SUBJECT TO CONTRACT)

#### DESCRIPTION

The subject premises comprise of self-contained mid terrace workshop / warehouse with internal offices and external parking.

Constructed of steel portal frame design with brick / block infill walls and cladding to elevations and roof over.

Vehicular access is via single automatic roller shutter (3.6m by 4m) offering strip lighting, concrete floors and an internal eaves height of 4.1 m (Apex 6m).

Internally there are two separate offices, with kitchen and WC facilities.

Externally there is loading and car parking areas.