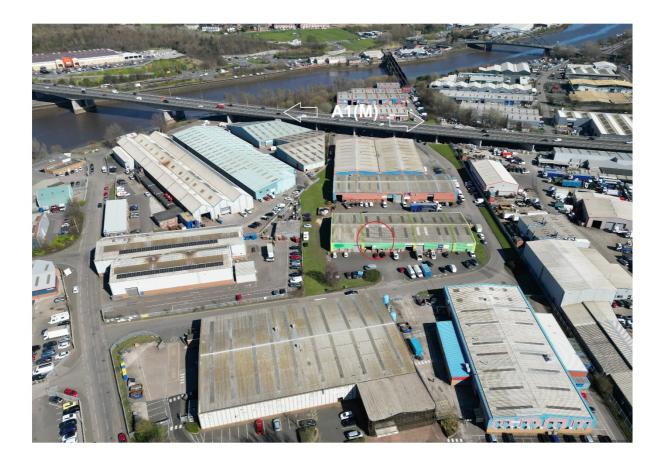

### LOCATION

The premises are located on Vance Court, Transbritannia Enterprise Park, Blaydon-On-Tyne.

This location benefits from excellent communication links with close proximity to the A695 Chainbridge Road, which in turn leads to the A1 Western by-pass.

The surrounding area is mainly industrial.

The subject property benefits from frontage onto the main estate road.

All local amenities and services are situated a short distance away.

Exact location is shown on the attached plan.