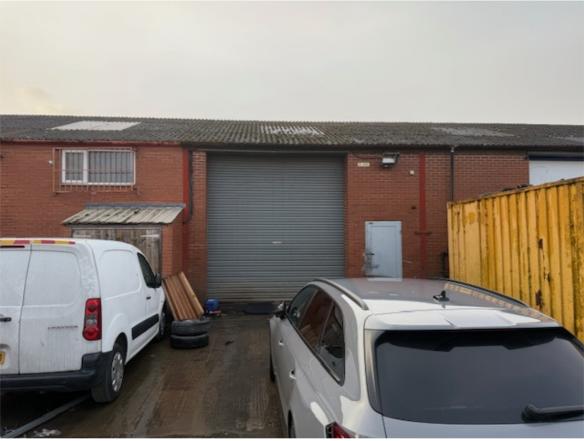

# \*PRELIMINARY DETAILS\*

N10C BAY 1
TURSDALE BUSINESS PARK
TURSDALE
COUNTY DURHAM
DH6 5PG

- MID TERRACE WORKSHOP / WAREHOUSE WITH OFFICES AND WC FACILITIES
- GIA: 67.80 M<sup>2</sup> (729 SQ FT)
- SELF CONTAINED COMPLEX WITH 24 HOUR MANNED SECURITY / CCTV
- EXCELLENT COMMUNICATION LINKS TO A1(M)
- RV £2,700
- RENT: £8,000 PA EXC SERVICE CHARGE / SERVICES