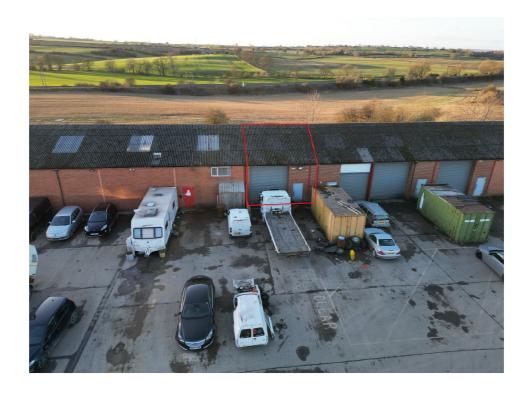

# \*PRELIMINARY DETAILS\*

N10C BAY 1
TURSDALE BUSINESS PARK
TURSDALE
COUNTY DURHAM
DH6 5PG

- MID TERRACE WORKSHOP / WAREHOUSE WITH OFFICES AND WC FACILITIES
- GIA: 67.80 M<sup>2</sup> (729 SQ FT)
- SELF CONTAINED COMPLEX WITH 24 HOUR MANNED SECURITY / CCTV
- EXCELLENT COMMUNICATION LINKS TO A1(M)
- RV £2,700
- RENT: £8,000 PA EXC SERVICE CHARGE / SERVICES