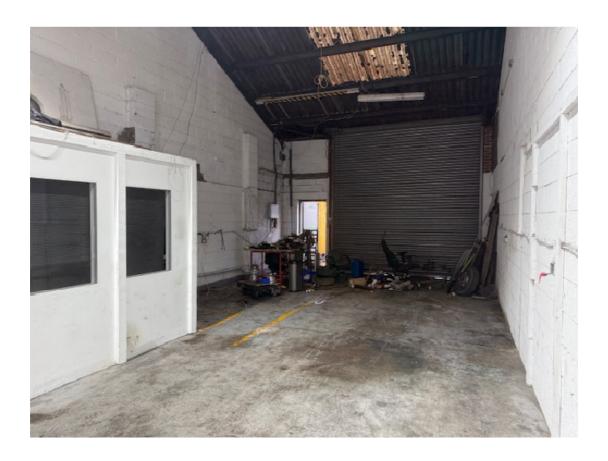

# \*PRELIMINARY DETAILS\*

N10C BAY 1
TURSDALE BUSINESS PARK
TURSDALE
COUNTY DURHAM
DH6 5PG

- MID TERRACE WORKSHOP / WAREHOUSE WITH OFFICES AND WC FACILITIES
- GIA: 67.80 M<sup>2</sup> (729 SQ FT)
- SELF CONTAINED COMPLEX WITH 24 HOUR MANNED SECURITY / CCTV
- EXCELLENT COMMUNICATION LINKS TO A1(M)
- RV £2,700
- RENT: £8,000 PA EXC SERVICE CHARGE / SERVICES