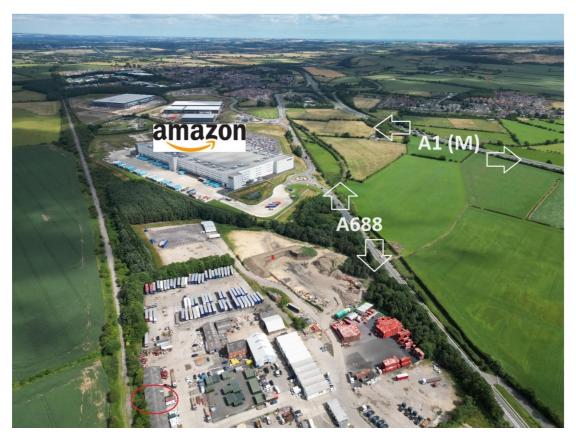

# \*PRELIMINARY DETAILS\*

N10C BAY 1
TURSDALE BUSINESS PARK
TURSDALE
COUNTY DURHAM
DH6 5PG

- MID TERRACE WORKSHOP / WAREHOUSE WITH OFFICES AND WC FACILITIES
- GIA: 67.80 M<sup>2</sup> (729 SQ FT)
- SELF CONTAINED COMPLEX WITH 24 HOUR MANNED SECURITY / CCTV
- EXCELLENT COMMUNICATION LINKS TO A1(M)
- RV £2,700
- RENT: £8,000 PA EXC SERVICE CHARGE / SERVICES