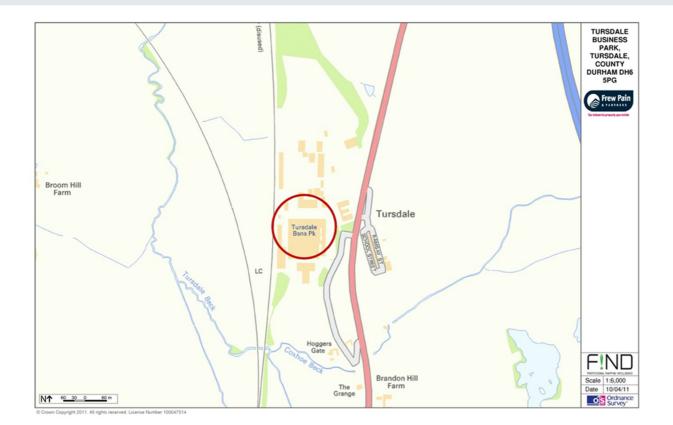

# \*PRELIMINARY DETAILS\*

N10C BAY 1
TURSDALE BUSINESS PARK
TURSDALE
COUNTY DURHAM
DH6 5PG

- MID TERRACE WORKSHOP / WAREHOUSE WITH OFFICES AND WC FACILITIES
- GIA: 67.80 M<sup>2</sup> (729 SQ FT)
- SELF CONTAINED COMPLEX WITH 24 HOUR MANNED SECURITY / CCTV
- EXCELLENT COMMUNICATION LINKS TO A1(M)
- RV £2,700
- RENT: £8,000 PA EXC SERVICE CHARGE / SERVICES