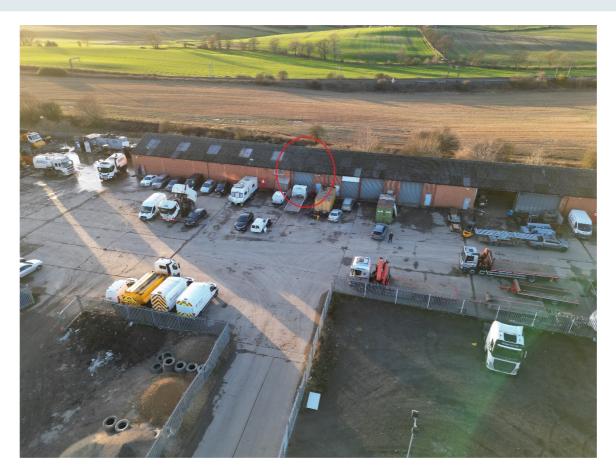

# \*PRELIMINARY DETAILS\*

N10C BAY 1
TURSDALE BUSINESS PARK
TURSDALE
COUNTY DURHAM
DH6 5PG

- MID TERRACE WORKSHOP / WAREHOUSE WITH OFFICES AND WC FACILITIES
- GIA: 67.80 M<sup>2</sup> (729 SQ FT)
- SELF CONTAINED COMPLEX WITH 24 HOUR MANNED SECURITY / CCTV
- EXCELLENT COMMUNICATION LINKS TO A1(M)
- RV £2,700
- RENT: £8,000 PA EXC SERVICE CHARGE / SERVICES