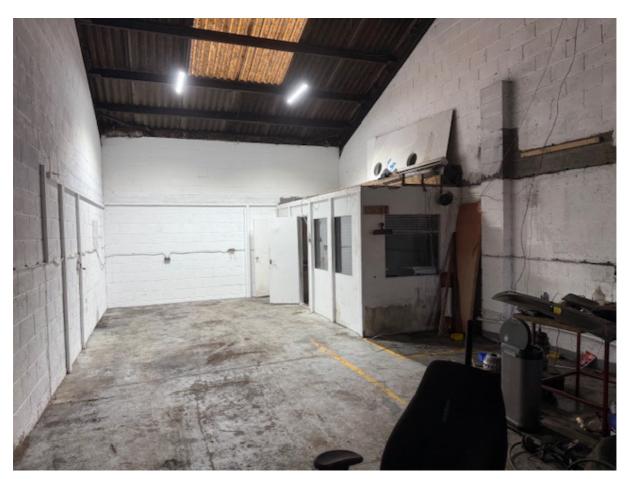

# \*PRELIMINARY DETAILS\*

N10C BAY 1
TURSDALE BUSINESS PARK
TURSDALE
COUNTY DURHAM
DH6 5PG

- MID TERRACE WORKSHOP / WAREHOUSE WITH OFFICES AND WC FACILITIES
- GIA: 67.80 M<sup>2</sup> (729 SQ FT)
- SELF CONTAINED COMPLEX WITH 24 HOUR MANNED SECURITY / CCTV
- EXCELLENT COMMUNICATION LINKS TO A1(M)
- RV £2,700
- RENT: £8,000 PA EXC SERVICE CHARGE / SERVICES