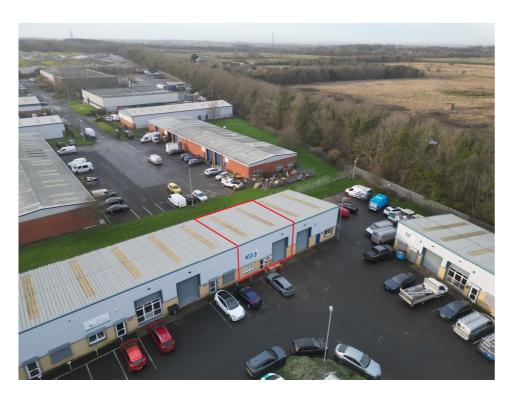

#### **LOCATION**

The subject property is located on Atley Business Park, North Nelson Industrial Estate, Cramlington.

The Estate is well situated only 9 miles from Newcastle City Centre and circa 3 miles from the A19 / A1 intersection.

#### DESCRIPTION

The property comprises a modern mid terrace, self-contained industrial unit located to the rear of this estate.

Constructed of steel portal frame design with brick / block walls and insulated cladding to the lean-to roof, including roof lights.

Externally there is security flood lighting with dedicated car parking allocated to the front of the unit.