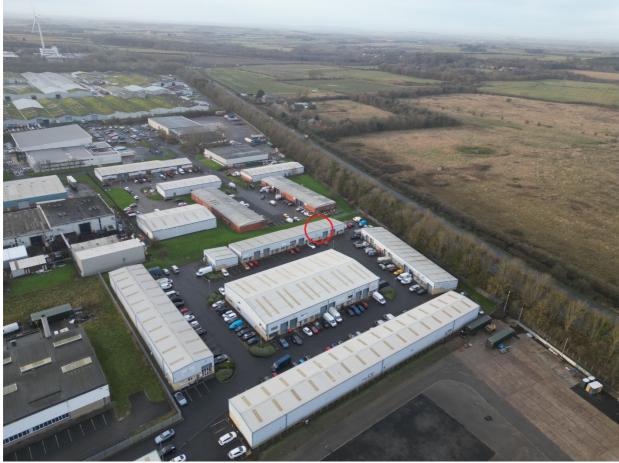

#### **LOCATION**

The subject property is located on Atley Business Park, North Nelson Industrial Estate, Cramlington.

The Estate is well situated only 9 miles from Newcastle City Centre and circa 3 miles from the A19 / A1 intersection.

Surrounding occupiers consist of mainly commercial uses.

The exact location is shown on the attached plan.