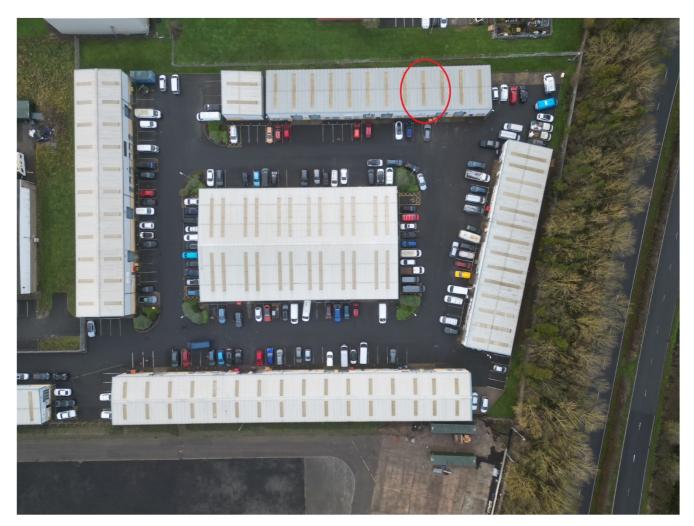

#### **LOCATION**

The subject property is located on Atley Business Park, North Nelson Industrial Estate, Cramlington.

The Estate is well situated only 9 miles from Newcastle City Centre and circa 3 miles from the A19 / A1 intersection.

#### DESCRIPTION

The property comprises a modern mid terrace, self-contained industrial unit located to the rear of this estate.

Constructed of steel portal frame design with brick / block walls and insulated cladding to the lean-to roof, including roof lights.

Externally there is security flood lighting with dedicated car parking allocated to the front of the unit.