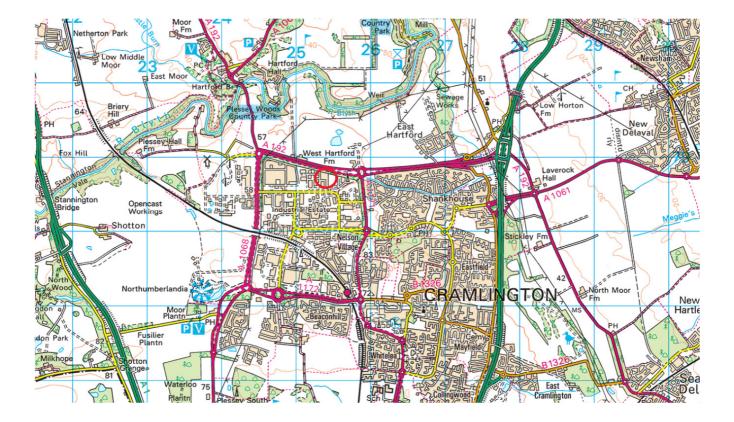

#### **LOCATION**

The subject property is located on Atley Business Park, North Nelson Industrial Estate, Cramlington.

The Estate is well situated only 9 miles from Newcastle City Centre and circa 3 miles from the A19 / A1 intersection.

Surrounding occupiers consist of mainly commercial uses.

The exact location is shown on the attached plan.