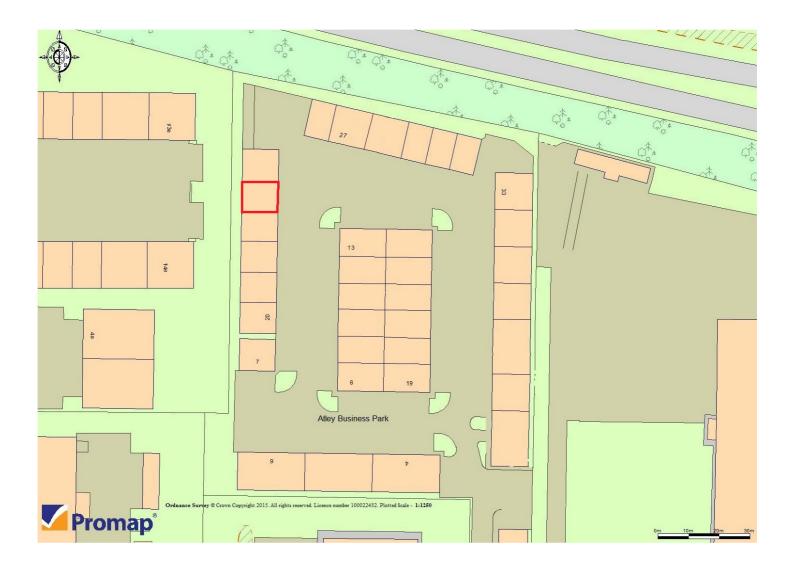

#### **LOCATION**

The subject property is located on Atley Business Park, North Nelson Industrial Estate, Cramlington.

The Estate is well situated only 9 miles from Newcastle City Centre and circa 3 miles from the A19 / A1 intersection.

Surrounding occupiers consist of mainly commercial uses.

The exact location is shown on the attached plan.