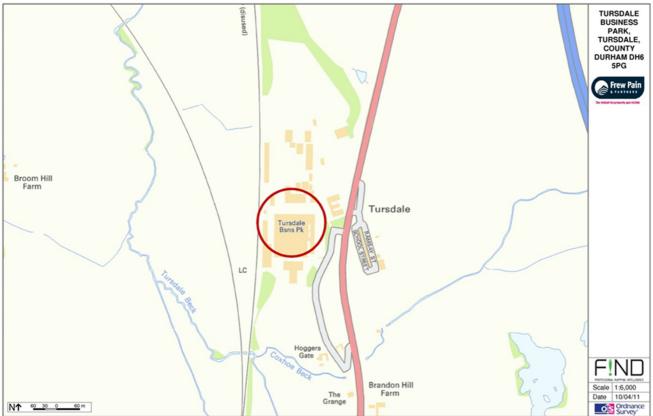

## \*PRELIMINARY DETAILS\*

N6C TURSDALE BUSINESS PARK TURSDALE COUNTY DURHAM DH6 5PG

- WORKSHOP / OFFICE ACCOMDATION WITH DEDICATED YARD
- TO BE REFURBISH
- UNIT N6C: 169.50 M<sup>2</sup> (1,824 SQ FT)
- SELF CONTAINED COMPLEX WITH 24 HOUR MANNED SECURITY / CCTV
- EXCELLENT COMMUNICATION LINKS TO A1(M)
- RV £5,700
- RENT: £10,000 PA EXC SERVICE CHARGE / SERVICES