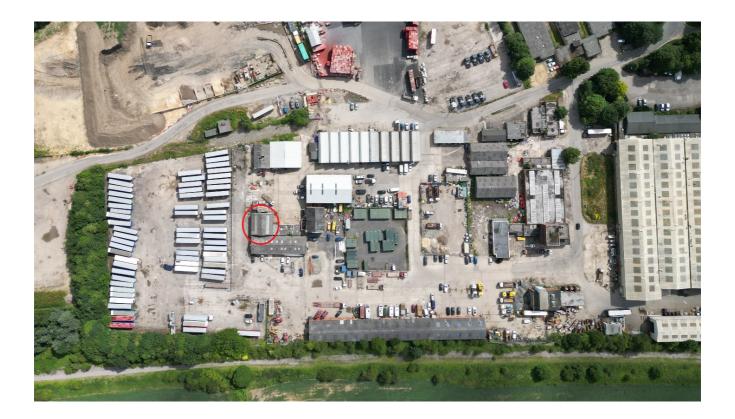

## \*PRELIMINARY DETAILS\*

N6C TURSDALE BUSINESS PARK TURSDALE COUNTY DURHAM DH6 5PG

- WORKSHOP / OFFICE ACCOMDATION WITH DEDICATED YARD
- TO BE REFURBISH
- UNIT N6C: 169.50 M<sup>2</sup> (1,824 SQ FT)
- SELF CONTAINED COMPLEX WITH 24 HOUR MANNED SECURITY / CCTV
- EXCELLENT COMMUNICATION LINKS TO A1(M)
- RV £5,700
- RENT: £10,000 PA EXC SERVICE CHARGE / SERVICES