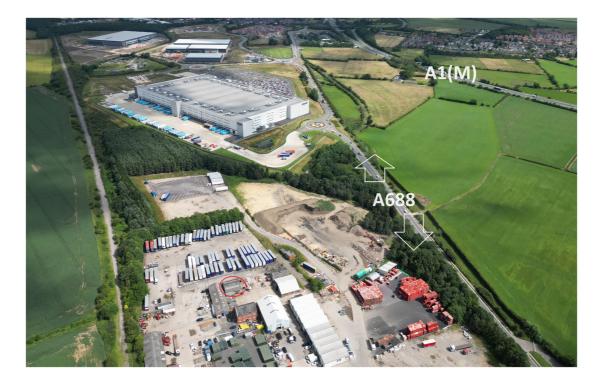

## \*PRELIMINARY DETAILS\*

N6C TURSDALE BUSINESS PARK TURSDALE COUNTY DURHAM DH6 5PG

- WORKSHOP / OFFICE ACCOMDATION WITH DEDICATED YARD
- TO BE REFURBISH
- UNIT N6C: 169.50 M<sup>2</sup> (1,824 SQ FT)
- SELF CONTAINED COMPLEX WITH 24 HOUR MANNED SECURITY / CCTV
- EXCELLENT COMMUNICATION LINKS TO A1(M)
- RV £5,700
- RENT: £10,000 PA EXC SERVICE CHARGE / SERVICES