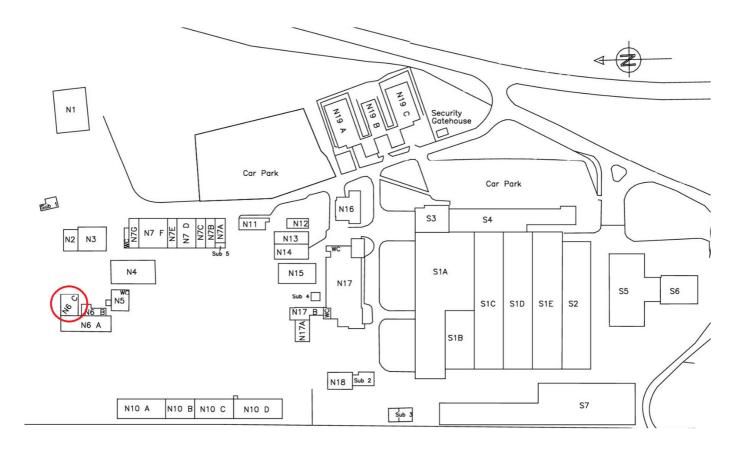

## \*PRELIMINARY DETAILS\*

N6C TURSDALE BUSINESS PARK TURSDALE COUNTY DURHAM DH6 5PG

- WORKSHOP / OFFICE ACCOMDATION WITH DEDICATED YARD
- TO BE REFURBISH
- UNIT N6C: 169.50 M<sup>2</sup> (1,824 SQ FT)
- SELF CONTAINED COMPLEX WITH 24 HOUR MANNED SECURITY / CCTV
- EXCELLENT COMMUNICATION LINKS TO A1(M)
- RV £5,700
- RENT: £10,000 PA EXC SERVICE CHARGE / SERVICES