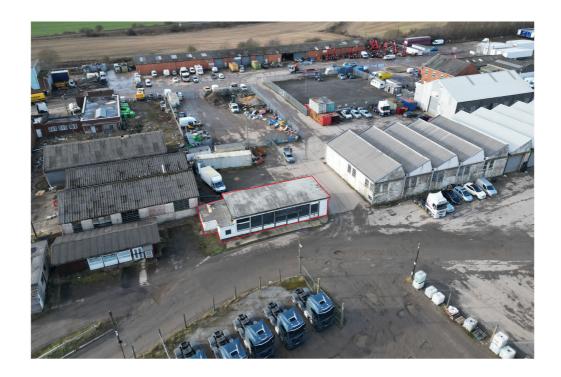

### \*PRELIMINARY DETAILS\*

UNIT N11
TURSDALE BUSINESS PARK
TURSDALE
COUNTY DURHAM
DH6 5PG

- SELF CONTAINED WORKSHOP / STORE WITH OFFICES AND WC FACILITIES
- GIA: 108.66 M<sup>2</sup> (1,170 SQ FT)
- 24 HOUR MANNED SECURITY / CCTV, EXCELLENT COMMUNICATION LINKS TO A1(M)
- TO BE REFURBISHED
- RV £4,000
- RENT: £8,500 PA EXC SERVICE CHARGE / SERVICES