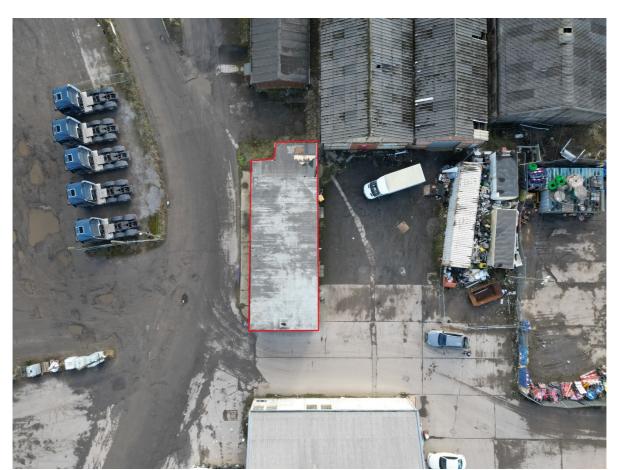

### \*PRELIMINARY DETAILS\*

UNIT N11
TURSDALE BUSINESS PARK
TURSDALE
COUNTY DURHAM
DH6 5PG

- SELF CONTAINED WORKSHOP / STORE WITH OFFICES AND WC FACILITIES
- GIA: 108.66 M<sup>2</sup> (1,170 SQ FT)
- 24 HOUR MANNED SECURITY / CCTV, EXCELLENT COMMUNICATION LINKS TO A1(M)
- TO BE REFURBISHED
- RV £4,000
- RENT: £8,500 PA EXC SERVICE CHARGE / SERVICES