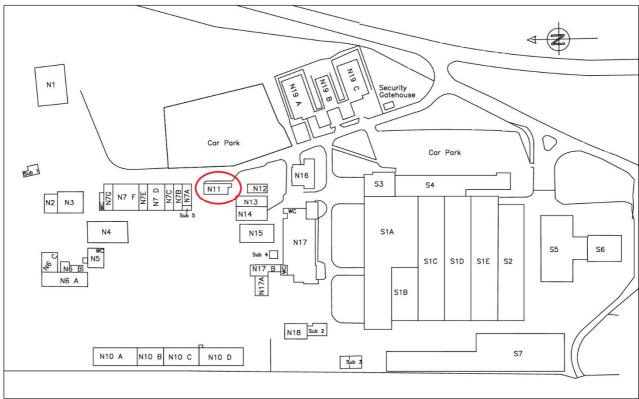

### \*PRELIMINARY DETAILS\*

UNIT N11
TURSDALE BUSINESS PARK
TURSDALE
COUNTY DURHAM
DH6 5PG

- SELF CONTAINED WORKSHOP / STORE WITH OFFICES AND WC FACILITIES
- GIA: 108.66 M<sup>2</sup> (1,170 SQ FT)
- 24 HOUR MANNED SECURITY / CCTV, EXCELLENT COMMUNICATION LINKS TO A1(M)
- TO BE REFURBISHED
- RV £4,000
- RENT: £8,500 PA EXC SERVICE CHARGE / SERVICES