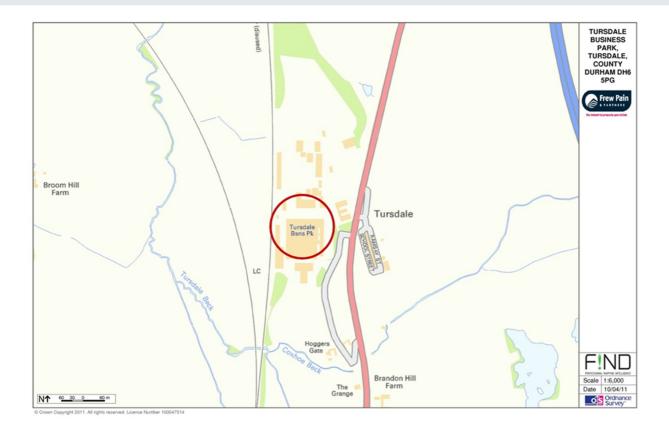

### \*PRELIMINARY DETAILS\*

UNIT N11
TURSDALE BUSINESS PARK
TURSDALE
COUNTY DURHAM
DH6 5PG

- SELF CONTAINED WORKSHOP / STORE WITH OFFICES AND WC FACILITIES
- GIA: 108.66 M<sup>2</sup> (1,170 SQ FT)
- 24 HOUR MANNED SECURITY / CCTV, EXCELLENT COMMUNICATION LINKS TO A1(M)
- TO BE REFURBISHED
- RV £4,000
- RENT: £8,500 PA EXC SERVICE CHARGE / SERVICES