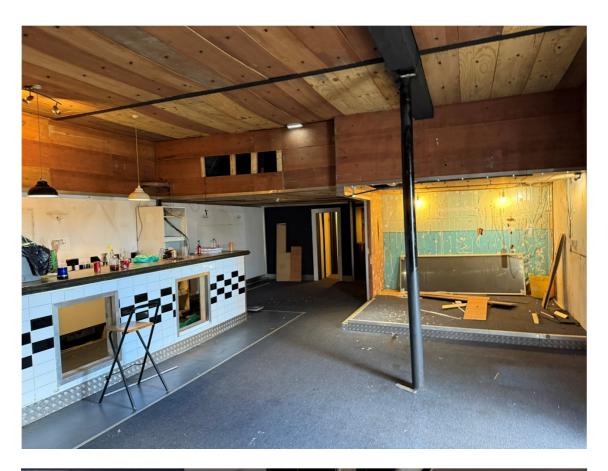

### \*PRELIMINARY DETAILS\*

UNIT N11
TURSDALE BUSINESS PARK
TURSDALE
COUNTY DURHAM
DH6 5PG

- SELF CONTAINED WORKSHOP / STORE WITH OFFICES AND WC FACILITIES
- GIA: 108.66 M<sup>2</sup> (1,170 SQ FT)
- 24 HOUR MANNED SECURITY / CCTV, EXCELLENT COMMUNICATION LINKS TO A1(M)
- TO BE REFURBISHED
- RV £4,000
- RENT: £8,500 PA EXC SERVICE CHARGE / SERVICES