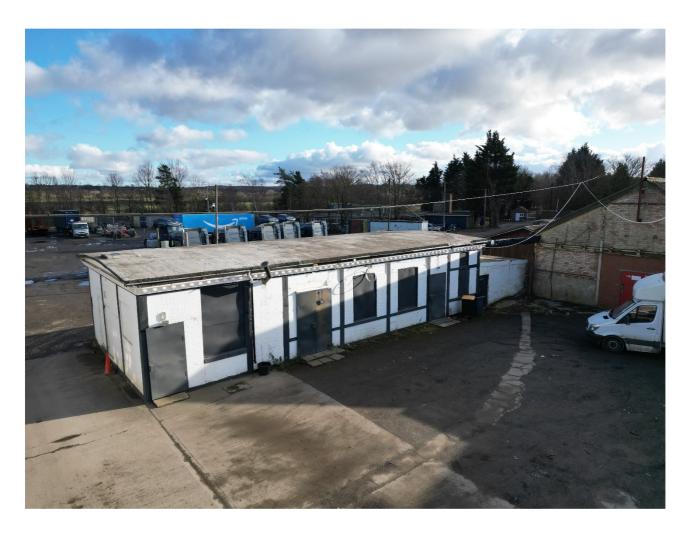

### \*PRELIMINARY DETAILS\*

UNIT N11
TURSDALE BUSINESS PARK
TURSDALE
COUNTY DURHAM
DH6 5PG

- SELF CONTAINED WORKSHOP / STORE WITH OFFICES AND WC FACILITIES
- GIA: 108.66 M<sup>2</sup> (1,170 SQ FT)
- 24 HOUR MANNED SECURITY / CCTV, EXCELLENT COMMUNICATION LINKS TO A1(M)
- TO BE REFURBISHED
- RV £4,000
- RENT: £8,500 PA EXC SERVICE CHARGE / SERVICES