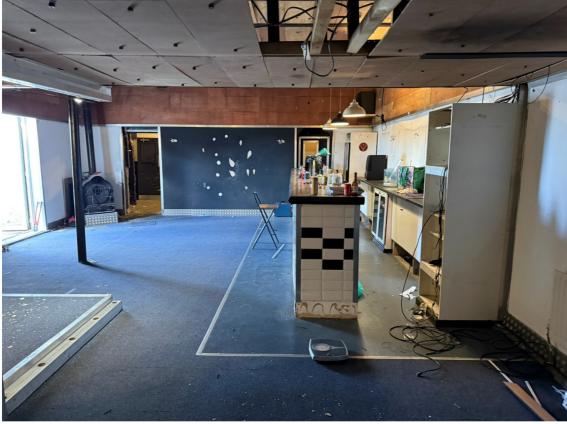

### \*PRELIMINARY DETAILS\*

UNIT N11
TURSDALE BUSINESS PARK
TURSDALE
COUNTY DURHAM
DH6 5PG

- SELF CONTAINED WORKSHOP / STORE WITH OFFICES AND WC FACILITIES
- GIA: 108.66 M<sup>2</sup> (1,170 SQ FT)
- 24 HOUR MANNED SECURITY / CCTV, EXCELLENT COMMUNICATION LINKS TO A1(M)
- TO BE REFURBISHED
- RV £4,000
- RENT: £8,500 PA EXC SERVICE CHARGE / SERVICES