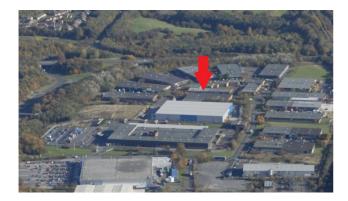

### LOCATION

The premises are located in Sedling Road Wear Industrial Estate, Washington.

The Estate benefits from excellent communication links being situated near the A1 (M) providing access to all areas.

The exact location is shown on the attached location plan.