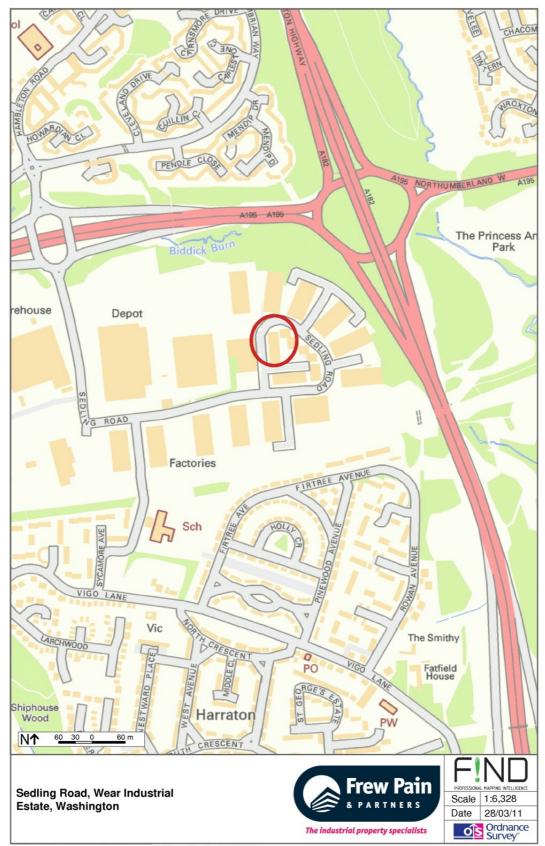

### LOCATION

The premises are located in Sedling Road Wear Industrial Estate, Washington.

The Estate benefits from excellent communication links being situated near the A1 (M) providing access to all areas.

The exact location is shown on the attached location plan.