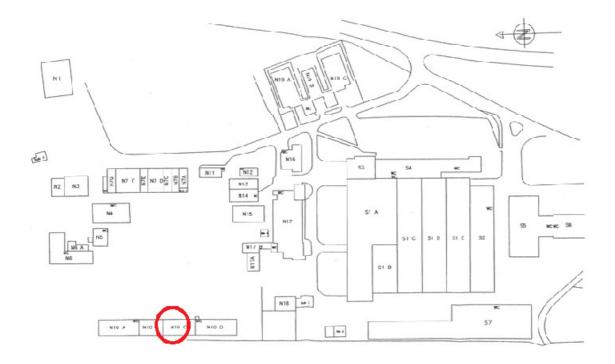

## \*PRELIMINARY DETAILS\*

N10C BAY 4 TURSDALE BUSINESS PARK TURSDALE COUNTY DURHAM DH6 5PG

- MID TERRACE WORKSHOP / WAREHOUSE
- GIA : 69.79 M<sup>2</sup> (751 SQ FT)
- EFFECTIVE EAVES HEIGHT 4.1M
- RV:£2,700
- SELF CONTAINED COMPLEX WITH 24 HOUR MANNED SECURITY / CCTV
- EXCELLENT COMMUNICATION LINKS TO A1(M)
- RENT: £8,500 PA EXC SERVICE CHARGE / SERVICES