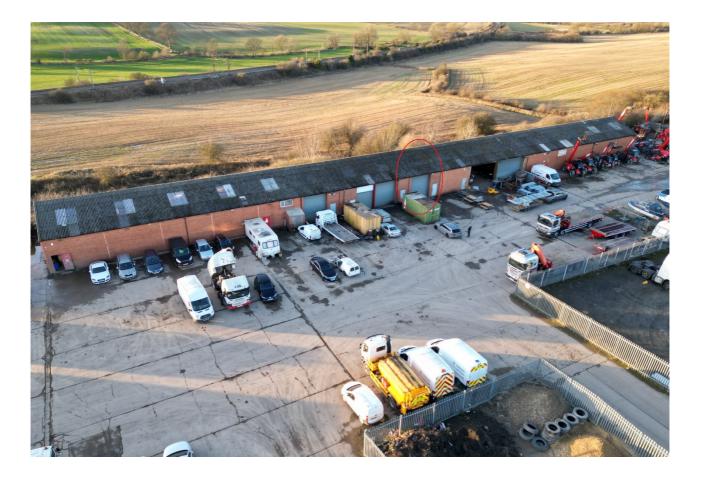

## \*PRELIMINARY DETAILS\*

N10C BAY 4 TURSDALE BUSINESS PARK TURSDALE COUNTY DURHAM DH6 5PG

- MID TERRACE WORKSHOP / WAREHOUSE
- GIA : 69.79 M<sup>2</sup> (751 SQ FT)
- EFFECTIVE EAVES HEIGHT 4.1M
- RV:£2,700
- SELF CONTAINED COMPLEX WITH 24 HOUR MANNED SECURITY / CCTV
- EXCELLENT COMMUNICATION LINKS TO A1(M)
- RENT: £8,500 PA EXC SERVICE CHARGE / SERVICES