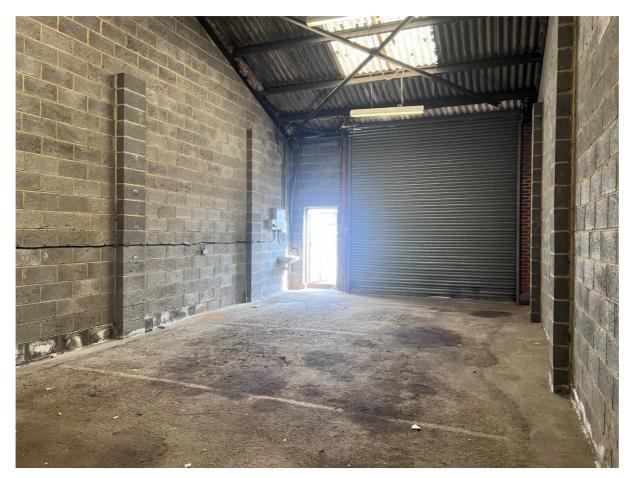

## \*PRELIMINARY DETAILS\*

N10C BAY 4 TURSDALE BUSINESS PARK TURSDALE COUNTY DURHAM DH6 5PG

- MID TERRACE WORKSHOP / WAREHOUSE
- GIA : 69.79 M<sup>2</sup> (751 SQ FT)
- EFFECTIVE EAVES HEIGHT 4.1M
- RV:£2,700
- SELF CONTAINED COMPLEX WITH 24 HOUR MANNED SECURITY / CCTV
- EXCELLENT COMMUNICATION LINKS TO A1(M)
- RENT: £8,500 PA EXC SERVICE CHARGE / SERVICES