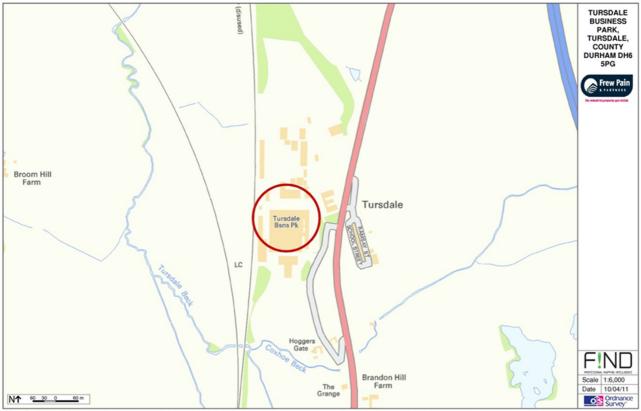

## \*PRELIMINARY DETAILS\*

N10C BAY 4 TURSDALE BUSINESS PARK TURSDALE COUNTY DURHAM DH6 5PG

- MID TERRACE WORKSHOP / WAREHOUSE
- GIA : 69.79 M<sup>2</sup> (751 SQ FT)
- EFFECTIVE EAVES HEIGHT 4.1M
- RV:£2,700
- SELF CONTAINED COMPLEX WITH 24 HOUR MANNED SECURITY / CCTV
- EXCELLENT COMMUNICATION LINKS TO A1(M)
- RENT: £8,500 PA EXC SERVICE CHARGE / SERVICES