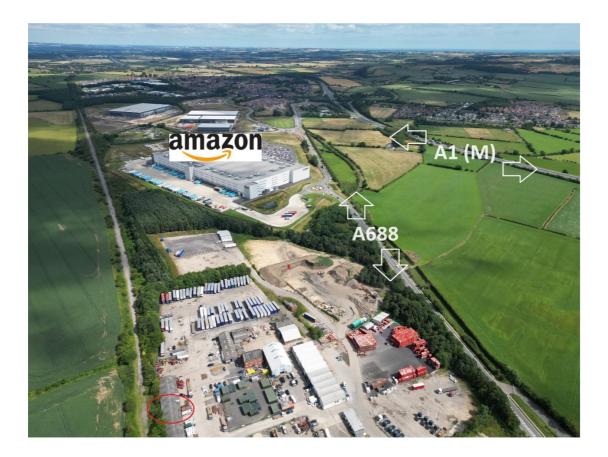

## \*PRELIMINARY DETAILS\*

N10C BAY 4 TURSDALE BUSINESS PARK TURSDALE COUNTY DURHAM DH6 5PG

- MID TERRACE WORKSHOP / WAREHOUSE
- GIA : 69.79 M<sup>2</sup> (751 SQ FT)
- EFFECTIVE EAVES HEIGHT 4.1M
- RV:£2,700
- SELF CONTAINED COMPLEX WITH 24 HOUR MANNED SECURITY / CCTV
- EXCELLENT COMMUNICATION LINKS TO A1(M)
- RENT: £8,500 PA EXC SERVICE CHARGE / SERVICES