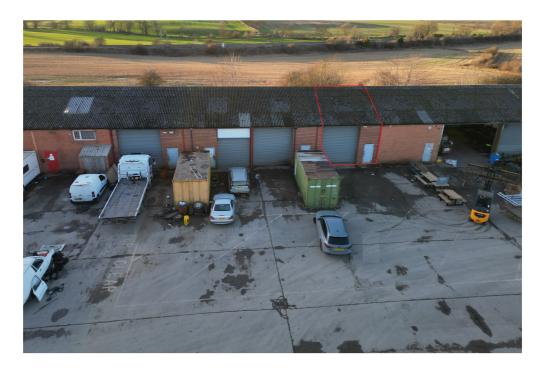

## \*PRELIMINARY DETAILS\*

N10C BAY 4 TURSDALE BUSINESS PARK TURSDALE COUNTY DURHAM DH6 5PG

- MID TERRACE WORKSHOP / WAREHOUSE
- GIA : 69.79 M<sup>2</sup> (751 SQ FT)
- EFFECTIVE EAVES HEIGHT 4.1M
- RV:£2,700
- SELF CONTAINED COMPLEX WITH 24 HOUR MANNED SECURITY / CCTV
- EXCELLENT COMMUNICATION LINKS TO A1(M)
- RENT: £8,500 PA EXC SERVICE CHARGE / SERVICES