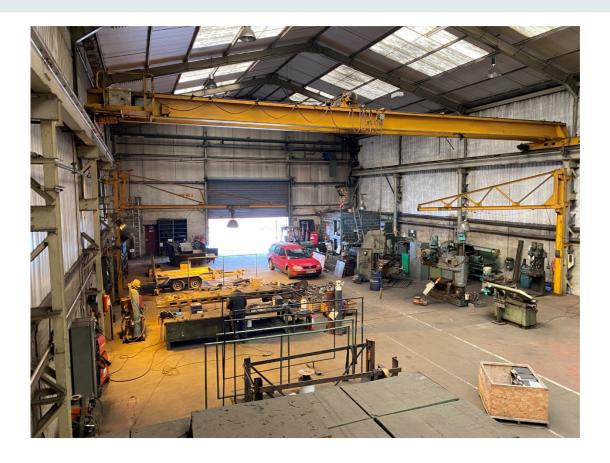

#### \*PRELIMINARY DETAILS\*

UNIT S1B
TURSDALE BUSINESS PARK
TURSDALE
COUNTY DURHAM
DH6 5PG

- HIGH BAY WORKSHOP / WAREHOUSE ACCOMMODATION WITH OFFICES SET WITHIN A
   SELF-CONTAINED COMPLEX WITH 24 HOUR MANNED SECURITY
- UNIT S1B: WORKSHOP / OFFICES / MEZZANINE FLOOR 759.36 SQ M (8,174 SQ FT)
- RENT: £30,000 PA EXC / RV £21,000
- SINGLE OPERATIONAL CRANEAGE (SWL 5 TONNE U/S HEIGHT 6.4M)
- EAVES HEIGHT: 8.5M (APEX 10 M)
- EXCELLENT COMMUNICATION LINKS TO A1
- CONTACT JAMES PAIN 07841 871710