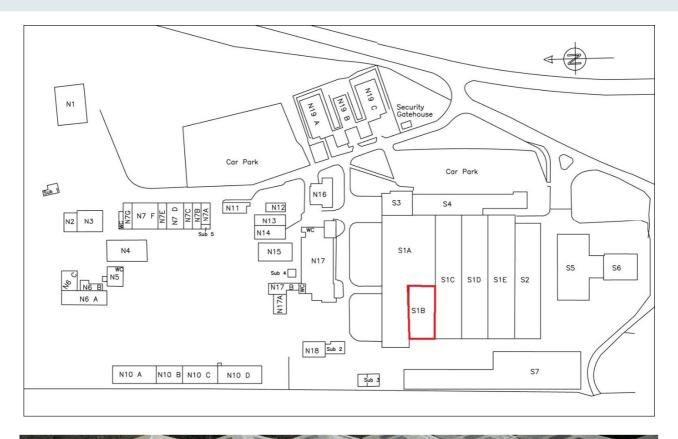

#### \*PRELIMINARY DETAILS\*

UNIT S1B
TURSDALE BUSINESS PARK
TURSDALE
COUNTY DURHAM
DH6 5PG

- HIGH BAY WORKSHOP / WAREHOUSE ACCOMMODATION WITH OFFICES SET WITHIN A
   SELF-CONTAINED COMPLEX WITH 24 HOUR MANNED SECURITY
- UNIT S1B: WORKSHOP / OFFICES / MEZZANINE FLOOR 759.36 SQ M (8,174 SQ FT)
- RENT: £30,000 PA EXC / RV £21,000
- SINGLE OPERATIONAL CRANEAGE (SWL 5 TONNE U/S HEIGHT 6.4M)
- EAVES HEIGHT: 8.5M (APEX 10 M)
- EXCELLENT COMMUNICATION LINKS TO A1
- CONTACT JAMES PAIN 07841 871710