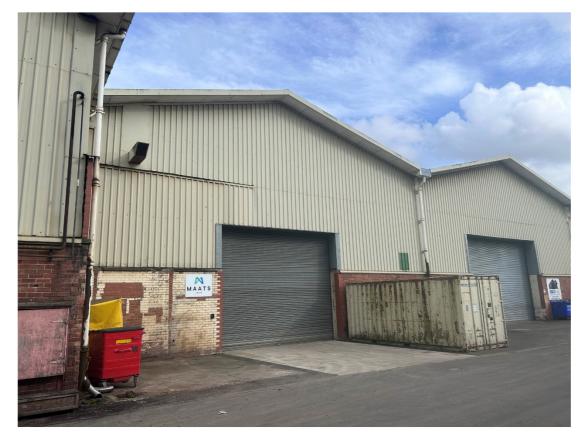

#### \*PRELIMINARY DETAILS\*

UNIT S1B
TURSDALE BUSINESS PARK
TURSDALE
COUNTY DURHAM
DH6 5PG

- HIGH BAY WORKSHOP / WAREHOUSE ACCOMMODATION WITH OFFICES SET WITHIN A
   SELF-CONTAINED COMPLEX WITH 24 HOUR MANNED SECURITY
- UNIT S1B: WORKSHOP / OFFICES / MEZZANINE FLOOR 759.36 SQ M (8,174 SQ FT)
- RENT: £30,000 PA EXC / RV £21,000
- SINGLE OPERATIONAL CRANEAGE (SWL 5 TONNE U/S HEIGHT 6.4M)
- EAVES HEIGHT: 8.5M (APEX 10 M)
- EXCELLENT COMMUNICATION LINKS TO A1
- CONTACT JAMES PAIN 07841 871710