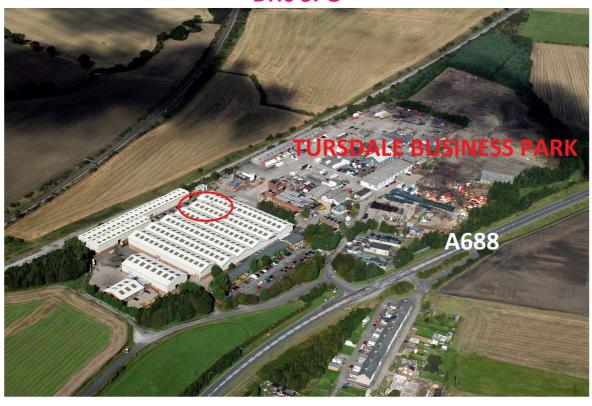

#### \*PRELIMINARY DETAILS\*

UNIT S1B
TURSDALE BUSINESS PARK
TURSDALE
COUNTY DURHAM
DH6 5PG

- HIGH BAY WORKSHOP / WAREHOUSE ACCOMMODATION WITH OFFICES SET WITHIN A
   SELF-CONTAINED COMPLEX WITH 24 HOUR MANNED SECURITY
- UNIT S1B: WORKSHOP / OFFICES / MEZZANINE FLOOR 759.36 SQ M (8,174 SQ FT)
- RENT: £30,000 PA EXC / RV £21,000
- SINGLE OPERATIONAL CRANEAGE (SWL 5 TONNE U/S HEIGHT 6.4M)
- EAVES HEIGHT: 8.5M (APEX 10 M)
- EXCELLENT COMMUNICATION LINKS TO A1
- CONTACT JAMES PAIN 07841 871710