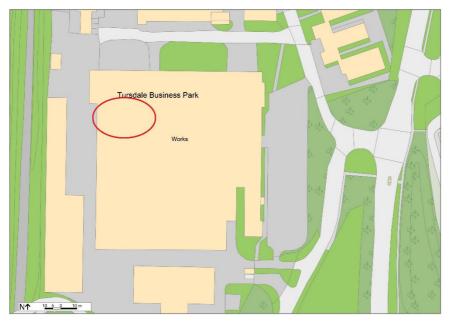

#### \*PRELIMINARY DETAILS\*

UNIT S1B
TURSDALE BUSINESS PARK
TURSDALE
COUNTY DURHAM
DH6 5PG

- HIGH BAY WORKSHOP / WAREHOUSE ACCOMMODATION WITH OFFICES SET WITHIN A
   SELF-CONTAINED COMPLEX WITH 24 HOUR MANNED SECURITY
- UNIT S1B: WORKSHOP / OFFICES / MEZZANINE FLOOR 759.36 SQ M (8,174 SQ FT)
- RENT: £30,000 PA EXC / RV £21,000
- SINGLE OPERATIONAL CRANEAGE (SWL 5 TONNE U/S HEIGHT 6.4M)
- EAVES HEIGHT: 8.5M (APEX 10 M)
- EXCELLENT COMMUNICATION LINKS TO A1
- CONTACT JAMES PAIN 07841 871710