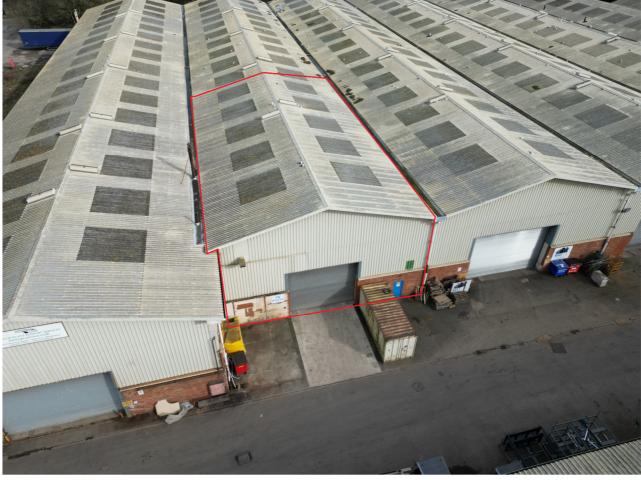

#### \*PRELIMINARY DETAILS\*

UNIT S1B
TURSDALE BUSINESS PARK
TURSDALE
COUNTY DURHAM
DH6 5PG

- HIGH BAY WORKSHOP / WAREHOUSE ACCOMMODATION WITH OFFICES SET WITHIN A
   SELF-CONTAINED COMPLEX WITH 24 HOUR MANNED SECURITY
- UNIT S1B: WORKSHOP / OFFICES / MEZZANINE FLOOR 759.36 SQ M (8,174 SQ FT)
- RENT: £30,000 PA EXC / RV £21,000
- SINGLE OPERATIONAL CRANEAGE (SWL 5 TONNE U/S HEIGHT 6.4M)
- EAVES HEIGHT: 8.5M (APEX 10 M)
- EXCELLENT COMMUNICATION LINKS TO A1
- CONTACT JAMES PAIN 07841 871710