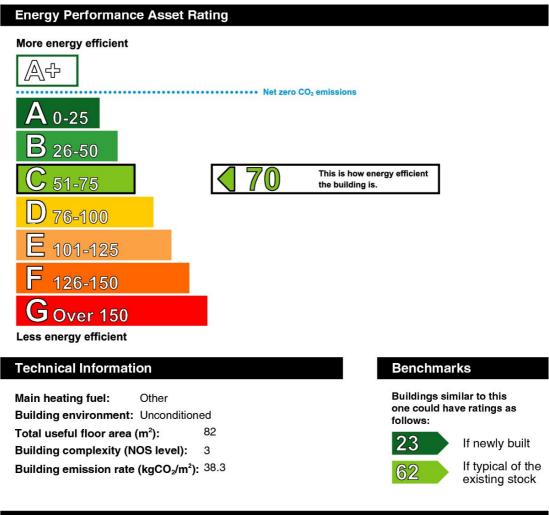

# **Energy Performance Certificate**

# ( HM Government

Non-Domestic Building

Unit 14 **194 Commerce Park** Stephenson Road WASHINGTON **NE37 3HT** 

**Certificate Reference Number:** 9767-3040-0871-0290-6721

This certificate shows the energy rating of this building. It indicates the energy efficiency of the building fabric and the heating, ventilation, cooling and lighting systems. The rating is compared to two benchmarks for this type of building: one appropriate for new buildings and one appropriate for existing buildings. There is more advice on how to interpret this information on the Government's website www.communities.gov.uk/epbd.