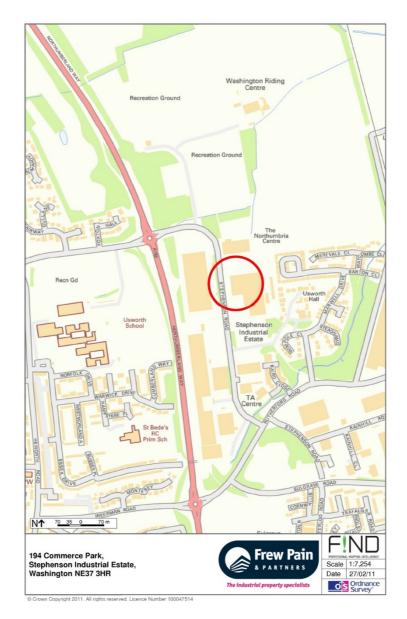

#### LOCATION

194 Commerce Business Park is located on the established Stephenson Industrial Estate, Washington. The Estate is a short distance from the A194 which gives excellent communication links to both the A1(M) and A19. The surrounding area is principally commercial with the benefit of residential and leisure close by.

The exact location is shown on the attached plan.