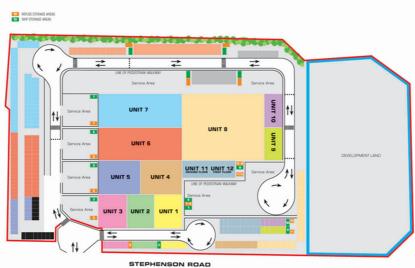

#### DESCRIPTION

194 Commerce Park offers a selection of accommodation totalling circa 116,000 sq ft sub-divided into self-contained newly refurbished units set within a secure compound with extensive service yard areas.

#### ACCOMMODATION

From on site measurements we have calculated the premises to have the following (GIA):

Workshop 81.48 m<sup>2</sup> (877 sq ft)