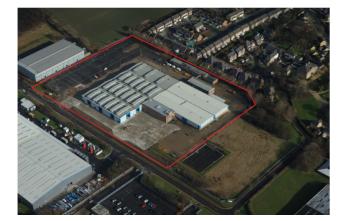

#### DESCRIPTION

194 Commerce Park offers a selection of accommodation totalling circa 116,000 sq ft sub-divided into self-contained newly refurbished units set within a secure compound with extensive service yard areas.

These units are constructed of steel portal framed design with a combination of brick and blockwork walls and profile cladding to all elevations with an effective eaves height of between 4.5m to 6m.

Each unit benefits from concrete floors, self-contained office and WC facilities. Vehicular access to each unit is via automatic roller shutter security doors.

In addition, there is also a self-contained office block which can be occupied separately or in conjunction with the other units. Ample car parking is provided on site.