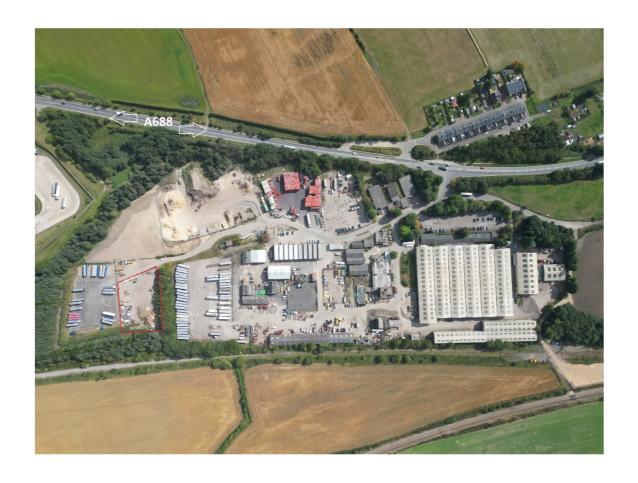

## TURSDALE BUSINESS PARK TURSDALE COUNTY DURHAM DH6 5PG

- SECURE OPEN STORAGE LAND / COMPOUND
- FENCED & GATED WITH WATER / ELECTRIC SUPPLY
- SELF CONTAINED COMPLEX WITH 24 HOUR MANNED SECURITY / CCTV
- EXCELLENT COMMUNICATION LINKS TO A1(M)
- TOTAL SITE AREA: 0.17 HA (1.08 ACRES) OR THEREABOUTS
- RENT: £32,000 PA, PER ACRE EXC OF SERVICE CHARGE