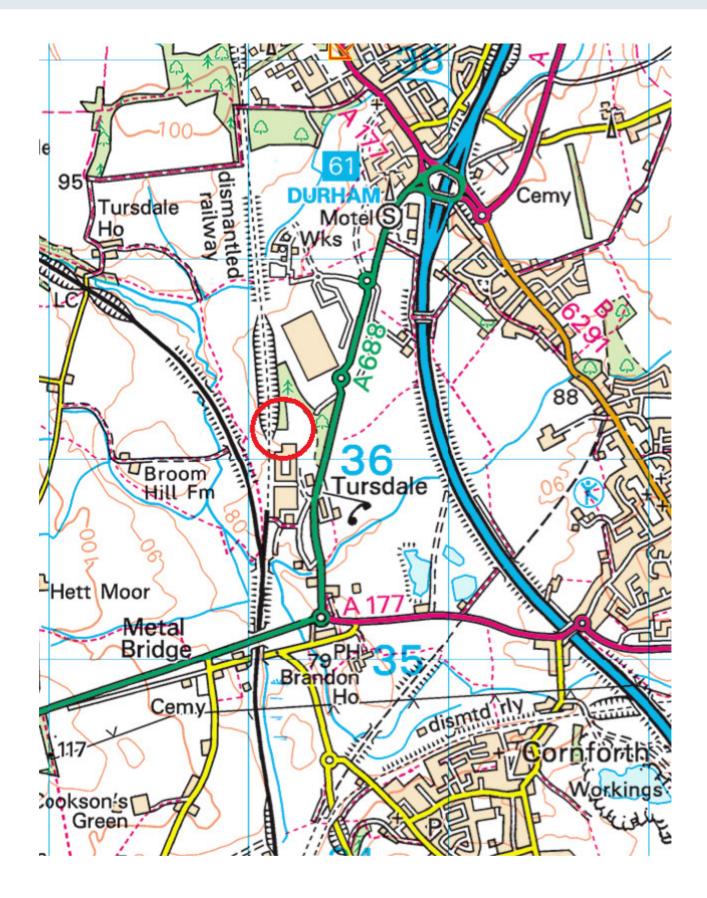

## TURSDALE BUSINESS PARK TURSDALE COUNTY DURHAM DH6 5PG

- SECURE OPEN STORAGE LAND / COMPOUND
- FENCED & GATED WITH WATER / ELECTRIC SUPPLY
- SELF CONTAINED COMPLEX WITH 24 HOUR MANNED SECURITY / CCTV
- EXCELLENT COMMUNICATION LINKS TO A1(M)
- TOTAL SITE AREA: 0.17 HA (1.08 ACRES) OR THEREABOUTS
- RENT: £32,000 PA, PER ACRE EXC OF SERVICE CHARGE