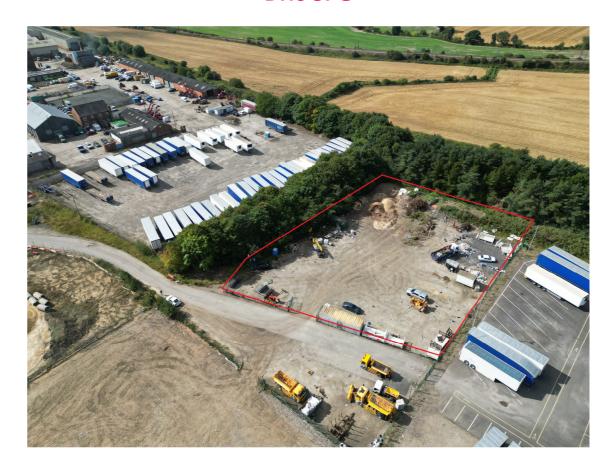

## TURSDALE BUSINESS PARK TURSDALE COUNTY DURHAM DH6 5PG

- SECURE OPEN STORAGE LAND / COMPOUND
- FENCED & GATED WITH WATER / ELECTRIC SUPPLY
- SELF CONTAINED COMPLEX WITH 24 HOUR MANNED SECURITY / CCTV
- EXCELLENT COMMUNICATION LINKS TO A1(M)
- TOTAL SITE AREA: 0.17 HA (1.08 ACRES) OR THEREABOUTS
- RENT: £32,000 PA, PER ACRE EXC OF SERVICE CHARGE