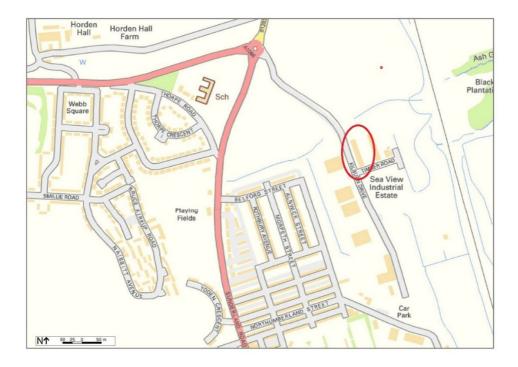

#### LOCATION

Seaview Workshops, Horden, is situated to the North East of Peterlee town centre and approximately 1 mile from the A19, which provides excellent access throughout the region.

The Estate consists of 10 modern units, providing workshop, light industrial and storage facilities, although may be suitable for alternative uses, subject to planning permission.

It is predominantly positioned fronting Kilburn Drive, which links it with the centres of Horden and Peterlee, offering a range of local amenities and services.

The exact location is shown on the attached plan.