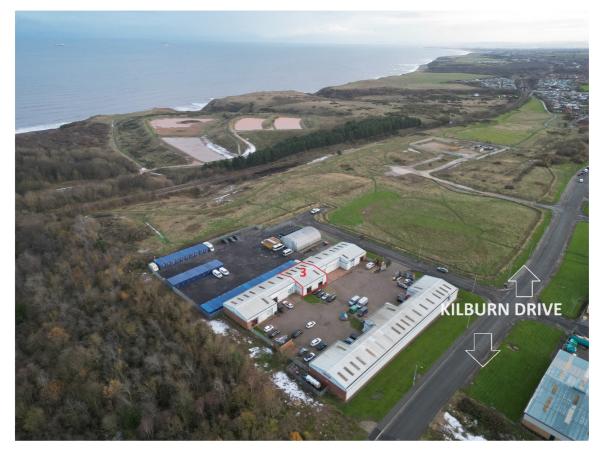

#### LOCATION

Seaview Workshops, Horden, is situated to the North East of Peterlee town centre and approximately 1 mile from the A19, which provides excellent access throughout the region.

The Estate consists of 10 modern units, providing workshop, light industrial and storage facilities, although may be suitable for alternative uses, subject to planning permission.

It is predominantly positioned fronting Kilburn Drive, which links it with the centres of Horden and Peterlee, offering a range of local amenities and services.

The exact location is shown on the attached plan.