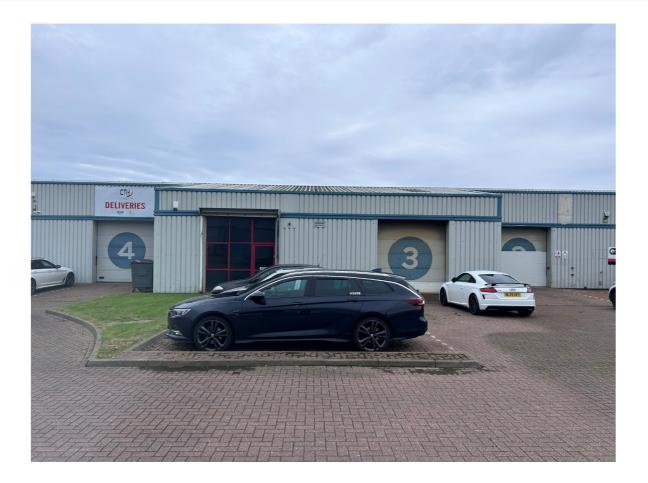

#### DESCRIPTION

The premises are of steel framed construction with block infill walls with profile metal sheeting to elevations and roof above.

Internally the unit offers a workshop / warehouse with effective eaves height of 3.7m (Apex 4.8m).

Pedestrian access is via the front offering a several ground floor offices, with WC facilities and stores.

Vehicular access via an automatic sectional shutter door (3.0\*3.2m)

Externally there is a communal circulation and designated parking area.