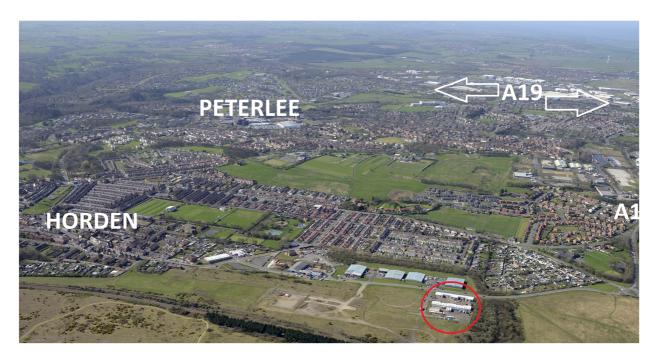

#### LOCATION

Seaview Workshops, Horden, is situated to the North East of Peterlee town centre and approximately 1 mile from the A19, which provides excellent access throughout the region.

The Estate consists of 10 modern units, providing workshop, light industrial and storage facilities, although may be suitable for alternative uses, subject to planning permission.

It is predominantly positioned fronting Kilburn Drive, which links it with the centres of Horden and Peterlee, offering a range of local amenities and services.

The exact location is shown on the attached plan.