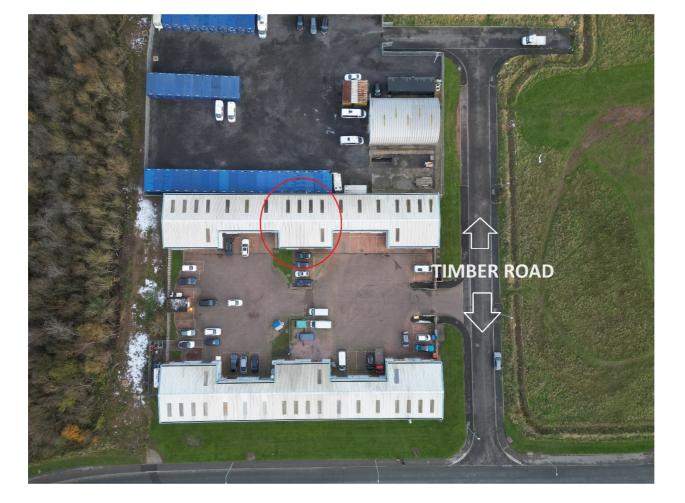

#### LOCATION

Seaview Workshops, Horden, is situated to the North East of Peterlee town centre and approximately 1 mile from the A19, which provides excellent access throughout the region.

The Estate consists of 10 modern units, providing workshop, light industrial and storage facilities, although may be suitable for alternative uses, subject to planning permission.

Pedestrian access is via the front offering a several ground floor offices, with WC facilities and stores.

Vehicular access via an automatic sectional shutter door (3.0\*3.2m)

Externally there is a communal circulation and designated parking area.