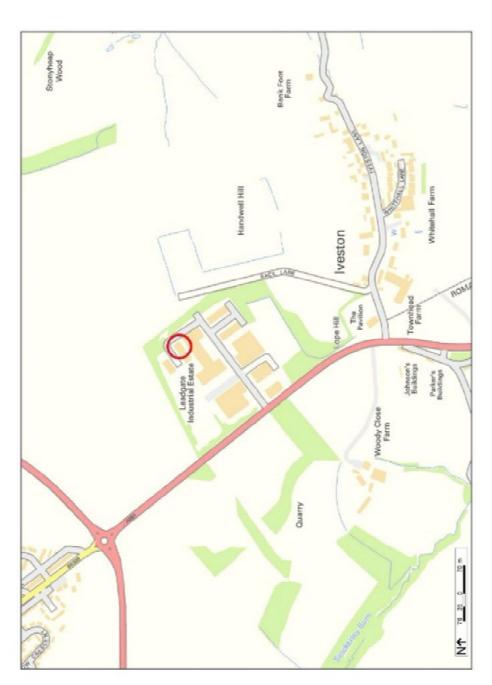

#### LOCATION

The premises are located on the well established and recognised Leadgate Industrial Estate, Consett.

Located on the A691 it directly offers access via the A692 to the A1(M), which provides excellent communication links both north and south. Consett town centre is situated approximately 2 miles away, offering all local amenities.

The exact location is shown on the attached plan.