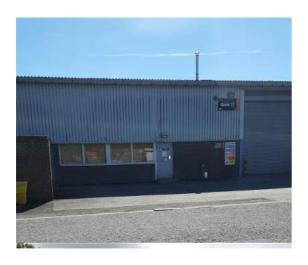

# BT 81/10C LEADGATE INDUSTRIAL ESTATE, LEADGATE, CONSETT DH8 7RS

- END TERRACE SELF CONTAINED WORKSHOP
- GIA: 321.13 M<sup>2</sup> (3,456 SQ FT)
- FLEXIBLE TERMS / INCENTIVES AVAILABLE
- RENT £11,500 PA

## **DESCRIPTION**

The premises briefly comprise an endterraced workshop, set within an independent block, to the rear of the Estate.

Constructed of steel frame construction, the unit offers part brick and profile cladding to all elevations with the exception of the rear that is part glazed. The roof is metal profile decking, overlaid with felt.

Vehicular access is gained to the unit via an automatic security shutter (4.1m by 4.1m) offering a clear eaves height of approximately 4m (Apex 5m). Internally the unit provides an open plan workshop with WC facilities.

To the front of the unit is a communal yard / road way with dedicated parking to the front.