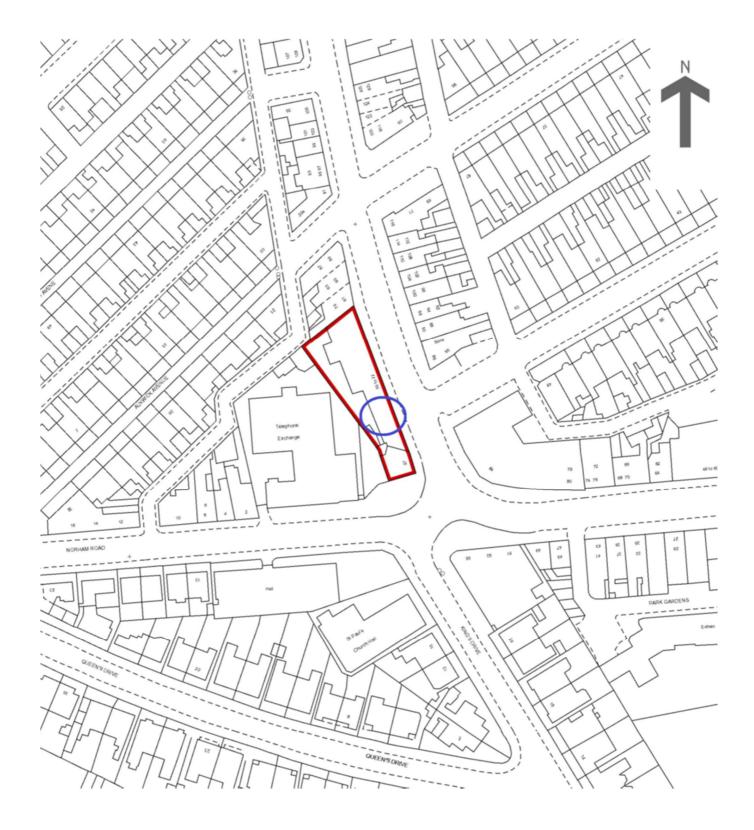

#### LOCATION

The property is prominently located on Park View, an established retail area within the heart of Whitley Bay.

This location benefits from a wide selection of traditional retail and service sector businesses.

The covered Park View Shopping Centre is approximately 200 metres to the east, offering national occupiers such as Boots, Sainsbury's, Iceland, Home Bargains and Superdrug.

The exact location is shown on the attached plans for identification.

### Park View, Whitley Bay, Tyne and Wear NE26 3RL

© Crown Copyright 2018 OS 100047514

F492 Printed by Ravensworth 01670 713330