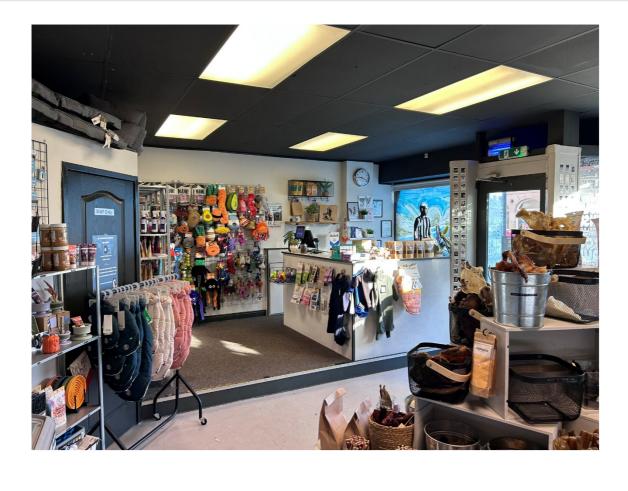

#### DESCRIPTION

The premises offer a prominent self-contained ground floor retail unit.

Internally the accommodation offers an open plan front sales area with WC facilities located to the rear.

Fitted out to a basic standard the unit provides a large glazed frontage onto Park View. Access to the shop is from a single door offering plaster / painted walls with suspended ceiling.

Currently used for the sale of dog supplies the accommodation could be used for a variety of uses, subject to permissions being granted.