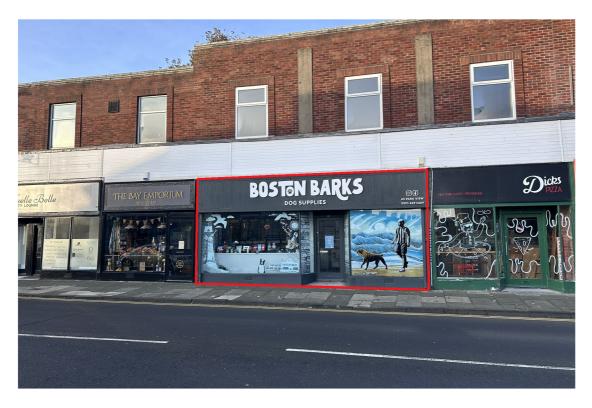

# \*DUE TO RELOCATION\* NO. 63 PARK VIEW WHITLEY BAY TYNE & WEAR NE26 3RL

- GROUND FLOOR SELF-CONTAINED RETAIL UNIT
- NIA : 44.3 M<sup>2</sup> (476 SQ FT)
- BUSY MAIN ROAD, WITH EXCELLENT FRONTAGE & FOOTFALL
- CLOSE TO ALL LOCAL AMENITIES
- RENT £13,000 PA EXC
- AVAILABLE JANUARY 2025

#### LOCATION

The property is prominently located on Park View, an established retail area within the heart of Whitley Bay.

This location benefits from a wide selection of traditional retail and service sector businesses.

#### DESCRIPTION

The premises offer a prominent self-contained ground floor retail unit.

Internally the accommodation offers an open plan front sales area with WC facilities located to the rear.

Fitted out to a basic standard the unit provides a large glazed frontage onto Park View. Access to the shop is from a single door offering plaster / painted walls with suspended ceiling.