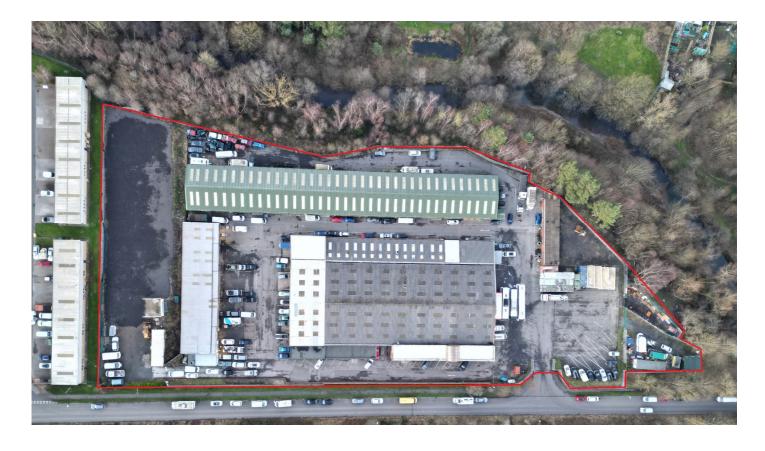

## CREATIVE PARK RIVERSIDE INDUSTRIAL ESTATE LANGLEY PARK COUNTY DURHAM DH7 9TT

- SELF CONTAINED MODERN WORKSHOPS WITHIN SECURE ESTATE
- UNITS FROM 750 SQ FT 1,170 SQ FT
- RENT SEE ATTACHED RENT SCHEDULE
- FLEXIBLE TERMS
- CONATACT JAMES PAIN 07841 871710