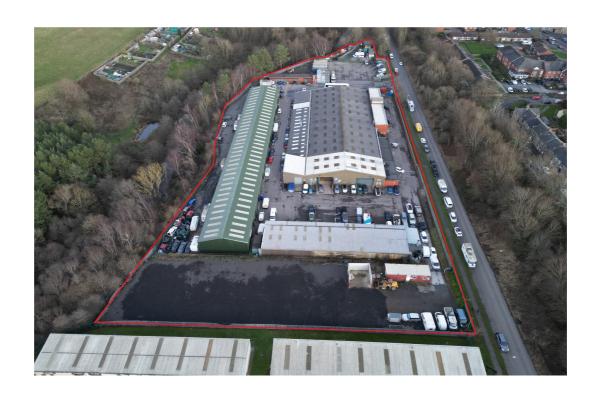

## CREATIVE PARK RIVERSIDE INDUSTRIAL ESTATE LANGLEY PARK COUNTY DURHAM DH7 9TT

- SELF CONTAINED MODERN WORKSHOPS WITHIN SECURE ESTATE
- UNITS FROM 750 SQ FT 1,170 SQ FT
- RENT SEE ATTACHED RENT SCHEDULE
- FLEXIBLE TERMS
- CONATACT JAMES PAIN 07841 871710