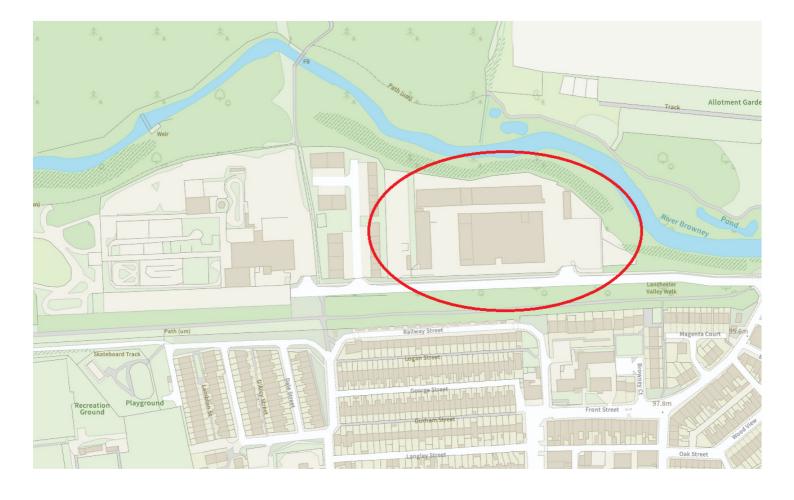

## CREATIVE PARK RIVERSIDE INDUSTRIAL ESTATE LANGLEY PARK COUNTY DURHAM DH7 9TT

- SELF CONTAINED MODERN WORKSHOPS WITHIN SECURE ESTATE
- UNITS FROM 750 SQ FT 1,170 SQ FT
- RENT SEE ATTACHED RENT SCHEDULE
- FLEXIBLE TERMS
- CONATACT JAMES PAIN 07841 871710