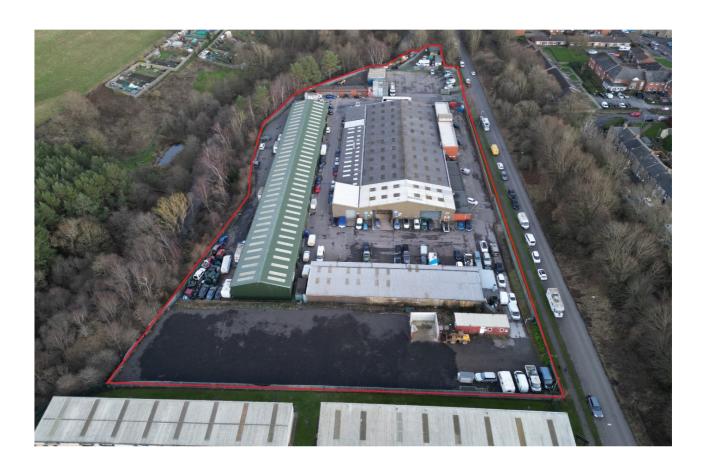

## CREATIVE PARK RIVERSIDE INDUSTRIAL ESTATE LANGLEY PARK COUNTY DURHAM DH7 9TT

- SELF CONTAINED MODERN WORKSHOPS WITHIN SECURE ESTATE
- UNITS FROM 750 SQ FT 1,170 SQ FT
- RENT SEE ATTACHED RENT SCHEDULE
- FLEXIBLE TERMS
- CONATACT JAMES PAIN 07841 871710