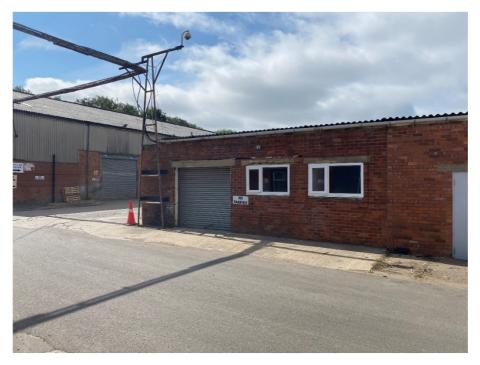

### **DESCRIPTION**

The subject property comprises an industrial workshop of brickwork construction under a flat felted roof with parking outside.

Internally the property offers a workshop and office area with an eaves height of 2.91m rising to 3.3m.

Access is provided via two electric roller shutter doors (2.45m by 2.18m) to the front elevation.

(No WC facilities are within this building)