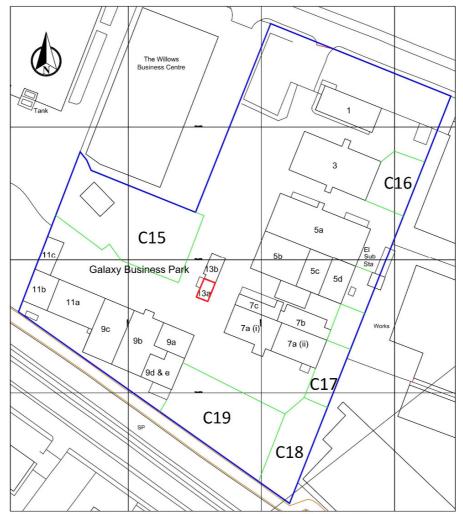

s are available to let by way of a new Full Repairing and Insuring lease for a term of years to be agreed.

### **SERVICE CHARGE**

The lease will be subject to a fair and reasonable proportion of the estates service charge for maintenance of common areas.

Full details upon request

### **RENT**

Our client is seeking a rent of £6,000 p.a.

Incentives may be available subject covenant and lease term.

# ENERGY PERFORMANCE CERTIFICATE

Full details available upon request.

### VAT

VAT will be chargeable at the prevailing rate.

### **LEGAL COSTS**

Each party is to be responsible for their own legal costs incurred in the transaction.

### **VIEWING**

By prior appointment with Frew Pain & Partners, contact:

James E F Pain Tel: 07841 871710

Email:

james.pain@frewpain.co.uk

Oct 2024





Ordnance Survey, (c) Crown Copyright 2017. All rights reserved. Licence number 100022432 Scale 1:1,250 @ A4



F492 Printed by Ravensworth 01670 713330

# www.frewpain.co.uk t: 0191 229 9517 e: james.pain@frewpain.co.uk



Map In Scale Date: Referen







F492 Printed by Ravensworth 01670 713330

# www.frewpain.co.uk t: 0191 229 9517 e: james.pain@frewpain.co.uk