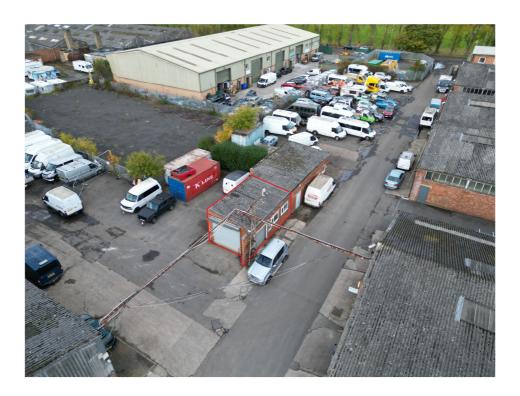

The subject property is situated on the popular Galaxy Business Park, which is predominantly industrial in nature. The estate offers a selection of workshop / warehouse units with open storage and office accommodation.

### **DESCRIPTION**

The subject property comprises an industrial workshop of brickwork construction under a flat felted roof with parking outside.

Internally the property offers a workshop and office area with an eaves height of 2.91m rising to 3.3m.

Access is provided via two electric roller shutter doors (2.45m by 2.18m) to the front elevation.

(No WC facilities are within this building)