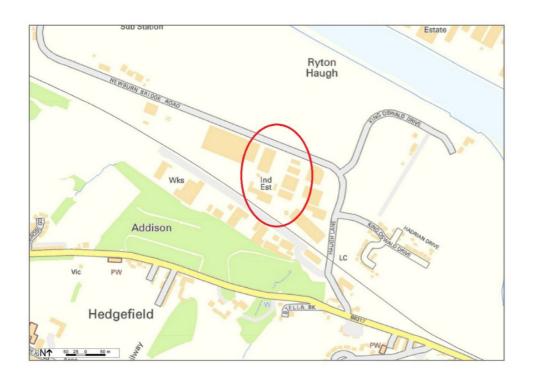

### **LOCATION**

Blaydon is situated on the south bank of the River Tyne approximately 3 miles west of Newcastle City and Gateshead Town Centres.

The area benefits from excellent communication links, being less than 1 mile west of the A1 and A165, which provides access to the regional and national road networks.

The exact location is shown on the attached plan.