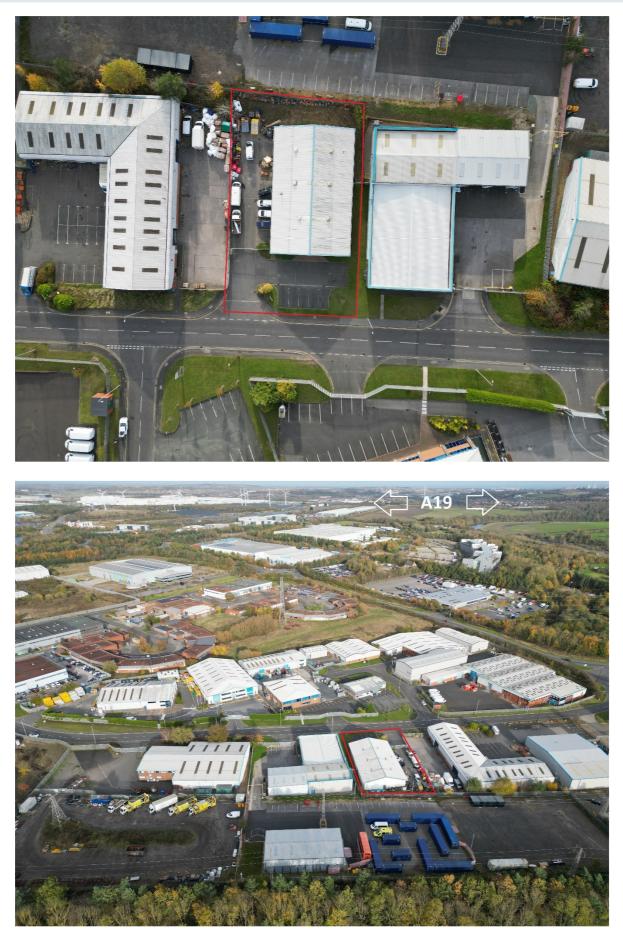

#### LOCATION

The property is located on the Pattinson North Industrial Estate, just to the south of the A1231 and its junction with the A19. The Estate benefits from excellent road connections with the A1231 linking the A1(M) in the west to the A19 in the east.

Washington town centre is approximately 1 mile to the west with Sunderland city centre approximately 6 miles to the east.

Exact location is shown on the attached plan.

#### DESCRIPTION

The property comprises a detached single storey, selfcontained industrial unit, with car parking.

Constructed of steel portal frame design with a combination of blockwork and insulated cladding to all elevations and roof above.

In addition to offices there is a reception, WC and welfare facilities. Storage rooms are located above the offices via a single staircase.

The site is open with soft landscaping to the boundaries.

There are 14 dedicated car parking spaces provided to the front and side of the building.