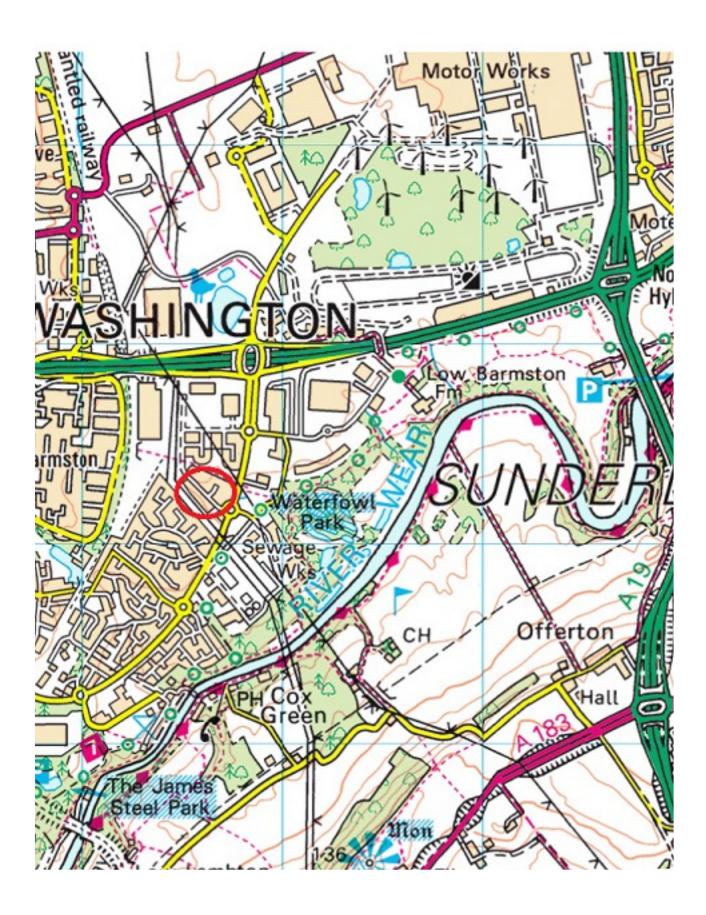

#### LOCATION

The property is located on the Pattinson North Industrial Estate, just to the south of the A1231 and its junction with the A19. The Estate benefits from excellent road connections with the A1231 linking the A1(M) in the west to the A19 in the east.

Washington town centre is approximately 1 mile to the west with Sunderland city centre approximately 6 miles to the east.

Exact location is shown on the attached plan.