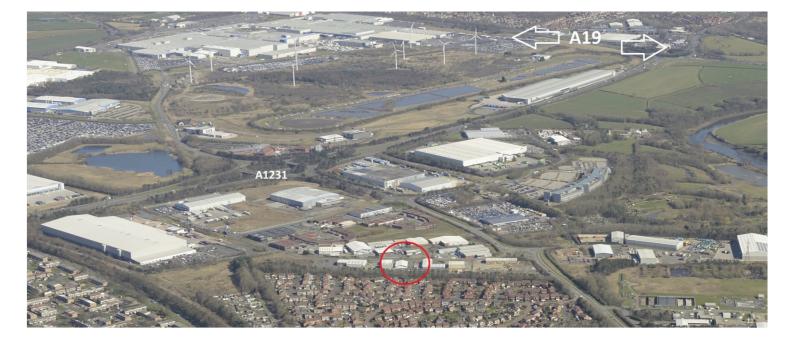

#### LOCATION

The property is located on the Pattinson North Industrial Estate, just to the south of the A1231 and its junction with the A19. The Estate benefits from excellent road connections with the A1231 linking the A1(M) in the west to the A19 in the east.

Washington town centre is approximately 1 mile to the west with Sunderland city centre approximately 6 miles to the east.

Exact location is shown on the attached plan.