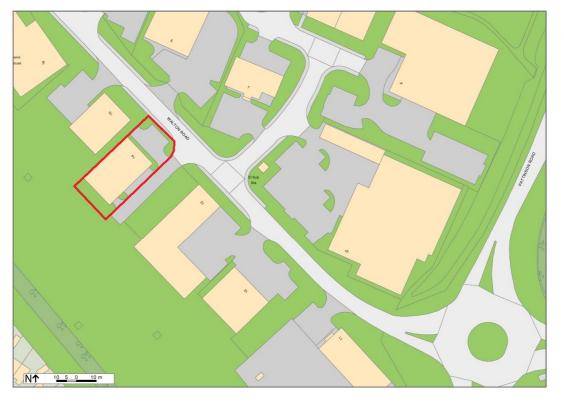

#### LOCATION

The property is located on the Pattinson North Industrial Estate, just to the south of the A1231 and its junction with the A19. The Estate benefits from excellent road connections with the A1231 linking the A1(M) in the west to the A19 in the east.

Washington town centre is approximately 1 mile to the west with Sunderland city centre approximately 6 miles to the east.

Exact location is shown on the attached plan.

Unit 14, Walton Road, Pattinson North, Washington, NE38 8QE

# Map Information Scale 1:1250 Date: 19/05/16 Reference 1679693

© Crown Copyright 2016 OS 100047514

F492 Printed by Ravensworth 01670 713330