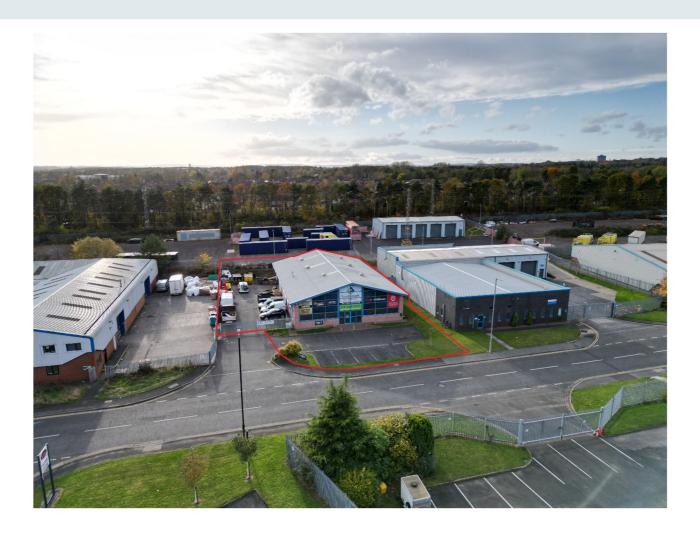

#### DESCRIPTION

The property comprises a detached single storey, selfcontained industrial unit, with car parking.

Constructed of steel portal frame design with a combination of blockwork and insulated cladding to all elevations and roof above.

The front elevation offers combination of glazed and insulated panels along with double entry pedestrian doors.

Internally the warehouse area benefits from concrete floors and overhead strip fluorescent lighting with an approximate eaves height of 3.7m (apex 6.1m).

Vehicular access to the unit is via a single automatic steel security roller shutter (3.75m \* 3.2m).

The offices provide a selection of open plan and cellular accommodation which is fitted to a basic standard offering suspended ceilings, surface mounted florescent lights and carpeted floors.

In addition to offices there is a reception, WC and welfare facilities. Storage rooms are located above the offices via a single staircase.

The site is open with soft landscaping to the boundaries.

There are 14 dedicated car parking spaces provided to the front and side of the building.