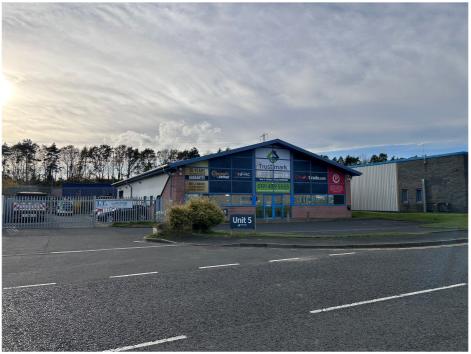

#### DESCRIPTION

The property comprises a detached single storey, selfcontained industrial unit, with car parking.

Constructed of steel portal frame design with a combination of blockwork and insulated cladding to all elevations and roof above.

The front elevation offers combination of glazed and insulated panels along with double entry pedestrian doors.

Internally the warehouse area benefits from concrete floors and overhead strip fluorescent lighting with an approximate eaves height of 3.7m (apex 6.1m).

Vehicular access to the unit is via a single automatic steel security roller shutter (3.75m \* 3.2m).

The offices provide a selection of open plan and cellular accommodation which is fitted to a basic standard offering suspended ceilings, surface mounted florescent lights and carpeted floors.

In addition to offices there is a reception, WC and welfare facilities. Storage rooms are located above the offices via a single staircase.

The site is open with soft landscaping to the boundaries.

There are 14 dedicated car parking spaces provided to the front and side of the building.