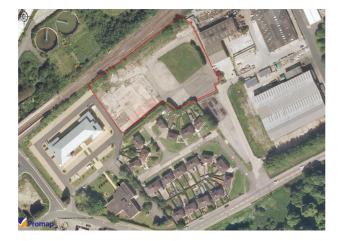

#### LOCATION

The subject site is located on the former Pointings Site, Princess Way, Prudhoe.

Prudhoe is a small town to the south of the River Tyne about 11 miles west of Newcastle upon Tyne and 10 miles east of Hexham.

The surrounding area is a mixture of residential, commercial and leisure uses.

The exact location is shown on the attached plan.

#### DESCRIPTION

The site is level and broadly rectangular offering a secure fenced, tarmacadam yard / car park areas.

Access to the site is via a gated entrance, which is approached from an un-adopted concrete roadway linking the site with Princess Way / the A695 to the south.