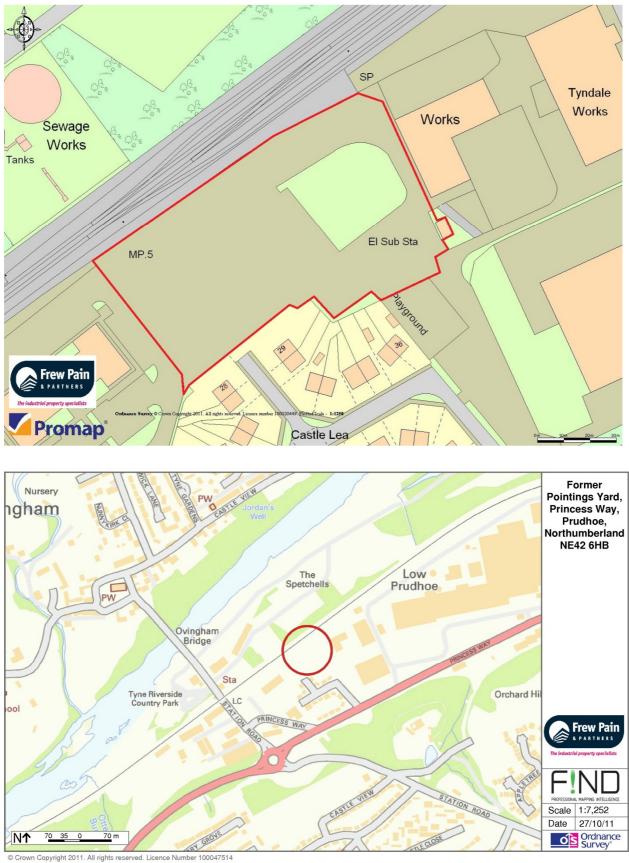

#### LOCATION

The subject site is located on the former Pointings Site, Princess Way, Prudhoe.

Prudhoe is a small town to the south of the River Tyne about 11 miles west of Newcastle upon Tyne and 10 miles east of Hexham.

The surrounding area is a mixture of residential, commercial and leisure uses.

The exact location is shown on the attached plan.

#### DESCRIPTION

The site is level and broadly rectangular offering a secure fenced, tarmacadam yard / car park areas.

Access to the site is via a gated entrance, which is approached from an un-adopted concrete roadway linking the site with Princess Way / the A695 to the south.

#### **SITE AREA**

From a computerised mapping system we have calculated the site area as follows:

Site Area 0.78 ha (1.95 acres) or thereabouts